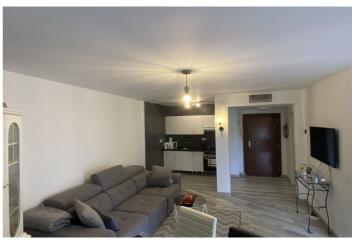

## Costa del Sol, Atalaya

Nice 1-bedroom, 1-bathroom apartment in an exclusive private front line golf complex in Atalaya area. The property is located in a privileged setting, next to a prestigious Atalaya golf course, ideal for golf enthusiasts and those seeking peace and quiet. The apartment, with high-quality finishes, features a bright living-dining room, fully equipped kitchen, and a spacious terrace overlooking the communal gardens. The development offers 24-hour security, extensive landscaped areas, a pool, and relaxation zones. A perfect combination of luxury, comfort, and exceptional location, just minutes from the beach and Marbella's city center. Ideal as a holiday home or investment. Contact us for more info!! Middle Floor Apartment, Atalaya, Costa del Sol. 1 Bedroom, 1 Bathroom, Built 78 m², Terrace 10 m². Setting: Frontline Golf, Close To Golf, Close To Sea, Close To Town, Close To Schools, Urbanisation. Orientation: South West, West. Condition: Good. Pool: Communal. Climate Control: Air Conditioning, Hot A/C, Cold A/C. Views: Mountain, Panoramic, Street. Features: Lift, Fitted Wardrobes, Near Transport, Private Terrace, WiFi, Access for people with reduced mobility, Double Glazing, Restaurant On Site, Fiber Optic. Furniture: Fully Furnished. Kitchen: Fully Fitted. Garden: Communal. Security: Gated Complex, Entry Phone, Alarm System. Parking: Communal, Private. Utilities: Electricity, Drinkable Water, Telephone, Solar water heating. Category: Golf, Holiday Homes, Resale.