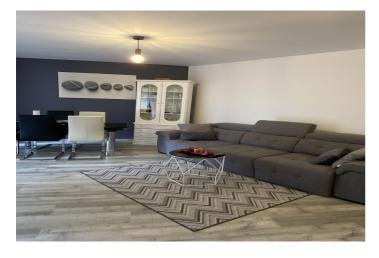

## Costa del Sol, Atalaya

Nice 1-bedroom, 1-bathroom apartment in an exclusive private front line golf complex in Atalaya area. The property is located in a privileged setting, next to a prestigious Atalaya golf course, ideal for golf enthusiasts and those seeking peace and quiet. The apartment, with high-quality finishes, features a bright living-dining room, fully equipped kitchen, and a spacious terrace overlooking the communal gardens. The development offers 24-hour security, extensive landscaped areas, a pool, and relaxation zones. A perfect combination of luxury, comfort, and exceptional location, just minutes from the beach and Marbella's city center. Ideal as a holiday home or investment. Contact us for more info!! Middle Floor Apartment, Atalaya, Costa del Sol. 1 Bedroom, 1 Bathroom, Built 78 m², Terrace 10 m². Setting: Frontline Golf, Close To Golf, Close To Sea, Close To Town, Close To Schools, Urbanisation. Orientation: South West, West. Condition: Good. Pool: Communal. Climate Control: Air Conditioning, Hot A/C, Cold A/C. Views: Mountain, Panoramic, Street. Features: Lift, Fitted Wardrobes, Near Transport, Private Terrace, WiFi, Access for people with reduced mobility, Double Glazing, Restaurant On Site, Fiber Optic. Furniture: Fully Furnished. Kitchen: Fully Fitted. Garden: Communal. Security: Gated Complex, Entry Phone, Alarm System. Parking: Communal, Private. Utilities: Electricity, Drinkable Water, Telephone, Solar water heating. Category: Golf, Holiday Homes, Resale.