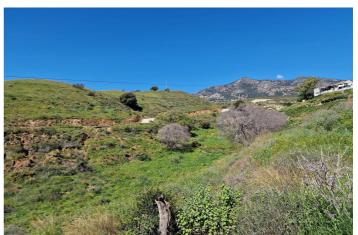

## RUSTIC LAND FOR SALE IN MIJAS, MALAGA

Rustic land in Mijas, Malaga, of 13,000 m<sup>2</sup>, with sea views, this is a unique property, perfect for those looking for tranquillity and natural beauty. This plot offers a large expanse of land, which characterise the area. The slight slope of the land can allow for spectacular views of the Mediterranean Sea, creating a serene and picturesque environment.

The plot is classified as rustic, allowing for the construction of a farmhouse, which would be ideal for a small retreat in nature. It could include a construction of up to about 30 m<sup>2</sup>, in accordance with the local regulations of Mijas, maintaining the rustic character and harmony with the natural surroundings.

The sea views could be the highlight of the plot, offering panoramic views of the ocean as well as the nearby coastline.

It is well communicated, with rural roads nearby and access to basic services such as water and electricity, if not directly on the plot, it is possible to connect them through the nearby infrastructures.

It is the ideal place for those looking to escape the hustle and bustle of the city and enjoy nature, but without losing the spectacular views and proximity to the coast.

Features of the property:

RUSTIC LAND NOT FOR DEVELOPMENT 16.977m2 approx.