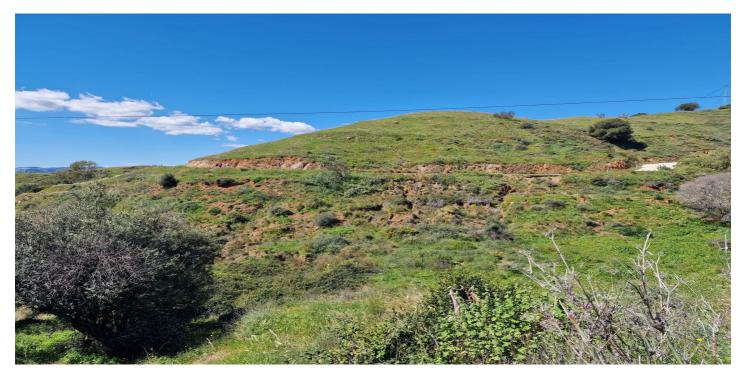

## RUSTIC LAND FOR SALE IN MIJAS, MALAGA

Rustic land in Mijas, Malaga, of 13,000 m<sup>2</sup>, with sea views, this is a unique property, perfect for those looking for tranquillity and natural beauty. This plot offers a large expanse of land, which characterise the area. The slight slope of the land can allow for spectacular views of the Mediterranean Sea, creating a serene and picturesque environment.

The plot is classified as rustic, allowing for the construction of a farmhouse, which would be ideal for a small retreat in nature. It could include a construction of up to about 30 m<sup>2</sup>, in accordance with the local regulations of Mijas, maintaining the rustic character and harmony with the natural surroundings.

It is the ideal place for those looking to escape the hustle and bustle of the city and enjoy nature, but without losing the spectacular views and proximity to the coast.

Features of the property:

RUSTIC LAND NOT FOR DEVELOPMENT 16.977m2 approx.

Possibility to build a farmhouse of 30m2 approx. and a warehouse. (details to be consulted with Mijas town hall).

Existe la posibilidad de adquirir más o parcelas por separado en la zona, consultar precios y opciones.