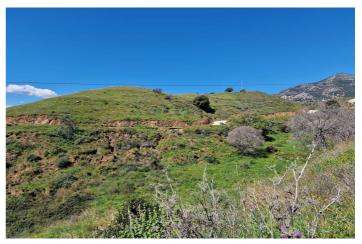

## RUSTIC LAND FOR SALE IN MIJAS, MALAGA

Rustic land in Mijas, Malaga, of 13,000 m<sup>2</sup>, with sea views, this is a unique property, perfect for those looking for tranquillity and natural beauty. This plot offers a large expanse of land, which characterise the area. The slight slope of the land can allow for spectacular views of the Mediterranean Sea, creating a serene and picturesque environment.

The plot is classified as rustic, allowing for the construction of a farmhouse, which would be ideal for a small retreat in nature. It could include a construction of up to about 30 m<sup>2</sup>, in accordance with the local regulations of Mijas, maintaining the rustic character and harmony with the natural surroundings.

It is the ideal place for those looking to escape the hustle and bustle of the city and enjoy nature, but without losing the spectacular views and proximity to the coast.

Features of the property:

RUSTIC LAND NOT FOR DEVELOPMENT 16.977m2 approx.