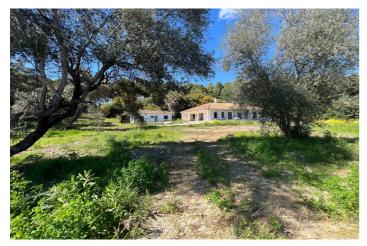

## Residential Plot for sale in Sierra Blanca, Marbella

2,350,000 €

Reference: R5003113 Plot Size: 2,083m<sup>2</sup>

## Costa del Sol, Sierra Blanca

A property to reform or demolish with sea and mountain views, situated on a residential plot of 2.083 m², south-facing and located near the prestigious communities of Sierra Blanca and Rocio de Nagueles, at the foot of La Concha mountain, just minutes from the Golden Mile, Puerto Banús, and all amenities. It is possible to build a 1,000 m² house including the basement. This flat plot has full infrastructure and services, making it ideal for building a large villa. The property has a reform license.