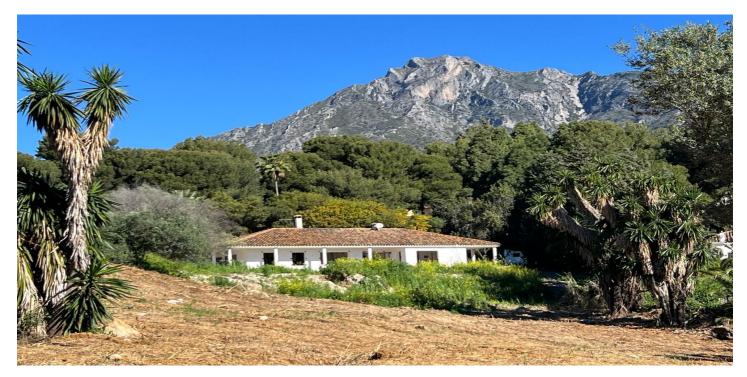

## Residential Plot for sale in Sierra Blanca, Marbella

2,350,000 €

Reference: R5003113 Plot Size: 2,083m<sup>2</sup>

## Costa del Sol, Sierra Blanca

A property to reform or demolish with sea and mountain views, situated on a residential plot of 2.083 m², south-facing and located near the prestigious communities of Sierra Blanca and Rocio de Nagueles, at the foot of La Concha mountain, just minutes from the Golden Mile, Puerto Banús, and all amenities. It is possible to build a 1,000 m² house including the basement. This flat plot has full infrastructure and services, making it ideal for building a large villa. The property has a reform license.