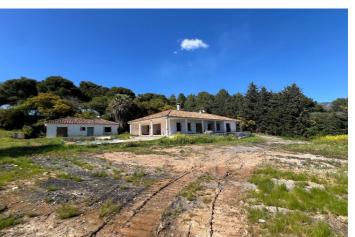

## Residential Plot for sale in Sierra Blanca, Marbella

2,350,000 €

Reference: R5003113 Plot Size: 2,083m<sup>2</sup>

## Costa del Sol, Sierra Blanca

A property to reform or demolish with sea and mountain views, situated on a residential plot of 2.083 m², south-facing and located near the prestigious communities of Sierra Blanca and Rocio de Nagueles, at the foot of La Concha mountain, just minutes from the Golden Mile, Puerto Banús, and all amenities. It is possible to build a 1,000 m² house including the basement. This flat plot has full infrastructure and services, making it ideal for building a large villa. The property has a reform license.