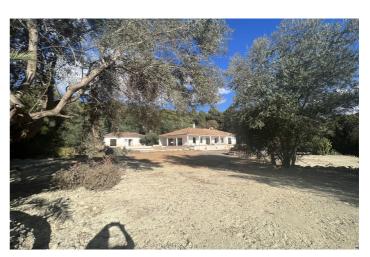

## Costa del Sol, Sierra Blanca

A property to reform or demolish with sea and mountain views, situated on a residential plot of 2.083 m², south-facing and located near the prestigious communities of Sierra Blanca and Rocio de Nagueles, at the foot of La Concha mountain, just minutes from the Golden Mile, Puerto Banús, and all amenities. It is possible to build a 1,000 m² house including the basement. This flat plot has full infrastructure and services, making it ideal for building a large villa. The property has a reform license.