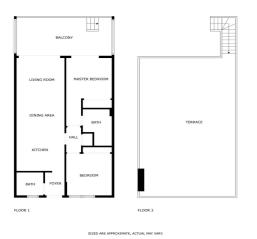

## Penthouse te koop in La Carihuela, Torremolinos

Referentie: R5002693 Slaapkamers: 2 Badkamers: 2 Plotgrootte: 81m<sup>2</sup> Perceelgrootte: 81m<sup>2</sup>

## Costa del Sol, La Carihuela

Now you have a unique opportunity to own a newly built penthouse in Carihuela – with a private rooftop terrace and stunning sea views, this home is truly special. Here, tranquility and a central location come together in perfect harmony. The apartment features two bedrooms and two modern bathrooms, offering comfort for both everyday living and holidays. The open-plan kitchen seamlessly connects to the bright living area, creating a spacious and inviting atmosphere. On the expansive rooftop terrace, you can enjoy complete privacy, relax in your own jacuzzi, grill delicious meals, and admire breathtaking sunsets at a stylish designer table. The apartment has been elegantly furnished by an interior designer with high-quality furniture, which can also be purchased separately if desired. It is located in the best part of the building, with easy access to the community's private rooftop swimming pool. The location is unbeatable – just 300 meters from the beach and within walking distance of all services and restaurants. In addition, Torremolinos' famous shopping street begins just around the corner. Come and see this stunning home for yourself and make it yours before someone else does!