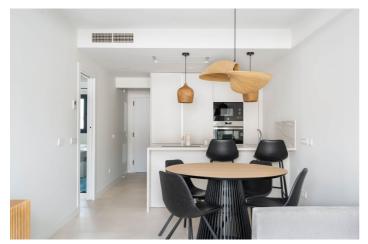

## Costa del Sol, La Carihuela

Now you have a unique opportunity to own a newly built penthouse in Carihuela – with a private rooftop terrace and stunning sea views, this home is truly special. Here, tranquility and a central location come together in perfect harmony. The apartment features two bedrooms and two modern bathrooms, offering comfort for both everyday living and holidays. The open-plan kitchen seamlessly connects to the bright living area, creating a spacious and inviting atmosphere. On the expansive rooftop terrace, you can enjoy complete privacy, relax in your own jacuzzi, grill delicious meals, and admire breathtaking sunsets at a stylish designer table. The apartment has been elegantly furnished by an interior designer with high-quality furniture, which can also be purchased separately if desired. It is located in the best part of the building, with easy access to the community's private rooftop swimming pool. The location is unbeatable – just 300 meters from the beach and within walking distance of all services and restaurants. In addition, Torremolinos' famous shopping street begins just around the corner. Come and see this stunning home for yourself and make it yours before someone else does!