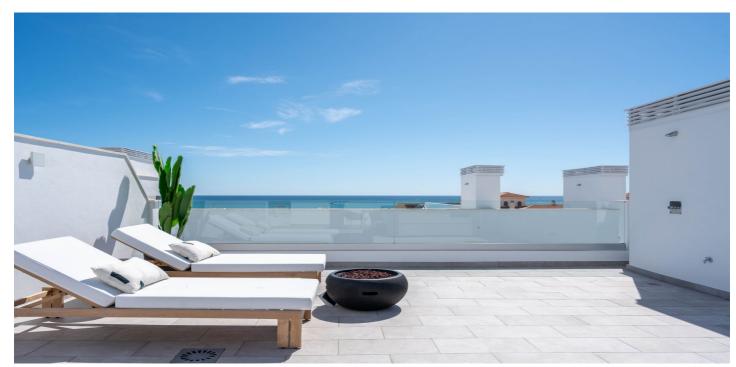

## Costa del Sol, La Carihuela

Now you have a unique opportunity to own a newly built penthouse in Carihuela – with a private rooftop terrace and stunning sea views, this home is truly special. Here, tranquility and a central location come together in perfect harmony. The apartment features two bedrooms and two modern bathrooms, offering comfort for both everyday living and holidays. The open-plan kitchen seamlessly connects to the bright living area, creating a spacious and inviting atmosphere. On the expansive rooftop terrace, you can enjoy complete privacy, relax in your own jacuzzi, grill delicious meals, and admire breathtaking sunsets at a stylish designer table. The apartment has been elegantly furnished by an interior designer with high-quality furniture, which can also be purchased separately if desired. It is located in the best part of the building, with easy access to the community's private rooftop swimming pool. The location is unbeatable – just 300 meters from the beach and within walking distance of all services and restaurants. In addition, Torremolinos' famous shopping street begins just around the corner. Come and see this stunning home for yourself and make it yours before someone else does!