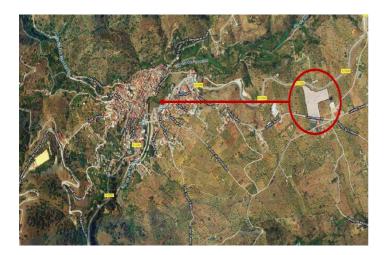

## Grond te koop in Tolox, Tolox

Referentie: R4974487 Plotgrootte: 19.000m<sup>2</sup>

PARQUE NACIONAL SIERRA DE LAS NIEVES T TOLOX

Eco-turismo en plena Sierra de Las Nieves. Un lugar donde desconectar y disfrutar de la natural

## Sierra de las Nieves, Tolox

"Discover a unique opportunity in the heart of the Sierra de las Nieves! This impressive 19,000 m<sup>2</sup> rustic plot of land in Tolox has an approved project for an "Environmental Glamping", endorsed by the Junta de Andalucía. Imagine an ecological refuge where nature merges with comfort, offering accommodation in bungalows, caravans and tents. The complex will include a children's playground, a restaurant-bar, a social lounge and a swimming pool, all designed to blend harmoniously with the natural surroundings. The location is unbeatable: just 3 km from the nearest urban centre and with road access, this non-developable land offers endless possibilities for ecotourism lovers. The Sierra de las Nieves, declared a National Park and Biosphere Reserve by UNESCO, is a sanctuary for wildlife and a paradise for outdoor activities such as hiking, climbing and zip-lining. In addition, the project includes yoga, tai chi and feng shui areas, creating a space where the relationship between humans and nature is the central axis. With a building permit from the Tolox City Council and a tourism authorisation from the Junta de Andalucía, this project not only promises to be a commercial success, but also a model of sustainable development that respects and protects the natural and cultural heritage of the region. Don't miss this opportunity to turn Tolox into a benchmark for ecological tourism and differentiate yourself in the competitive tourism market. The future of sustainable tourism awaits you in the Sierra de las Nieves!"