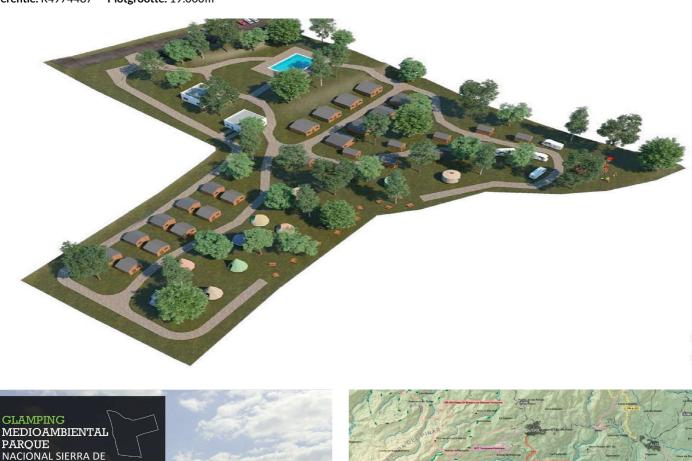

## Sierra de las Nieves, Tolox

"Discover a unique opportunity in the heart of the Sierra de las Nieves! This impressive 19,000 m<sup>2</sup> rustic plot of land in Tolox has an approved project for an "Environmental Glamping", endorsed by the Junta de Andalucía. Imagine an ecological refuge where nature merges with comfort, offering accommodation in bungalows, caravans and tents. The complex will include a children's playground, a restaurant-bar, a social lounge and a swimming pool, all designed to blend harmoniously with the natural surroundings. The location is unbeatable: just 3 km from the nearest urban centre and with road access, this non-developable land offers endless possibilities for ecotourism lovers. The Sierra de las Nieves, declared a National Park and Biosphere Reserve by UNESCO, is a sanctuary for wildlife and a paradise for outdoor activities such as hiking, climbing and zip-lining. In addition, the project includes yoga, tai chi and feng shui areas, creating a space where the relationship between humans and nature is the central axis. With a building permit from the Tolox City Council and a tourism authorisation from the Junta de Andalucía, this project not only promises to be a commercial success, but also a model of sustainable development that respects and protects the natural and cultural heritage of the region. Don't miss this opportunity to turn Tolox into a benchmark for ecological tourism and differentiate yourself in the competitive tourism market. The future of sustainable tourism awaits you in the Sierra de las Nieves!"