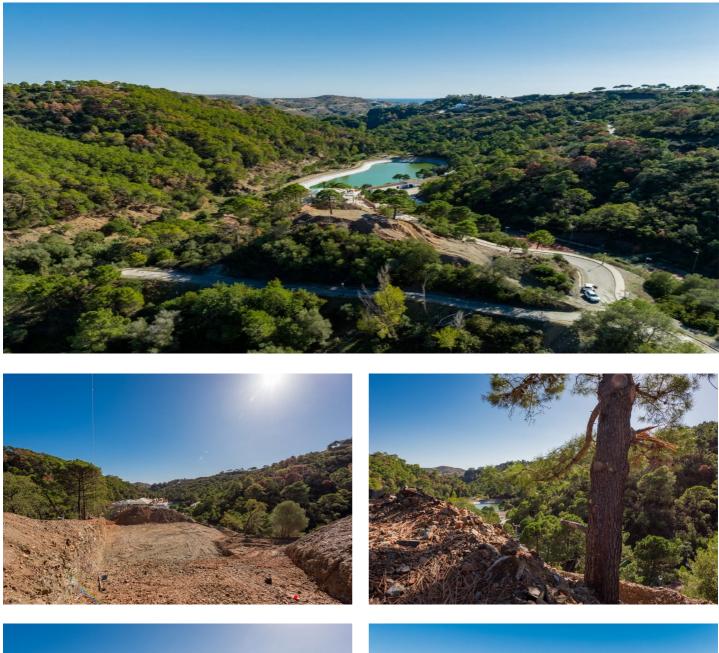

## Costa del Sol, Benahavís

Residential plot in Montemayor, introducing a unique opportunity in an exclusive setting.

Located atop the hills of Benahavis, within the natural enclave of the Montemayor Valley, plot A16, is a private sanctuary, a blank canvas to create the home of your dreams. A natural paradise bathed in the warm southern sun, where a lush forest, majestic mountains, a serene lake, and the vast sea intertwine in an unparalleled spectacle. This 2,870 square meter plot, located in the prestigious Montemayor development, invites you to explore endless possibilities.

With a maximum building capacity of 366 square meters, this space offers the freedom to build a customized oasis, tailored to your needs. Adjacent to it, you will find top-notch tennis courts and golf courses, along with the most exclusive clubs, making this place a landmark in southern Spain for those seeking to indulge in life to the fullest. Benahavis is both a city and a municipality in the province of Malaga, ideally located just 7 km from the coast and about a 20-minute drive from Marbella. An authentic Andalusian village nestled in a picturesque valley surrounded by spectacular mountains, and is especially popular among nature and gastronomy enthusiasts.