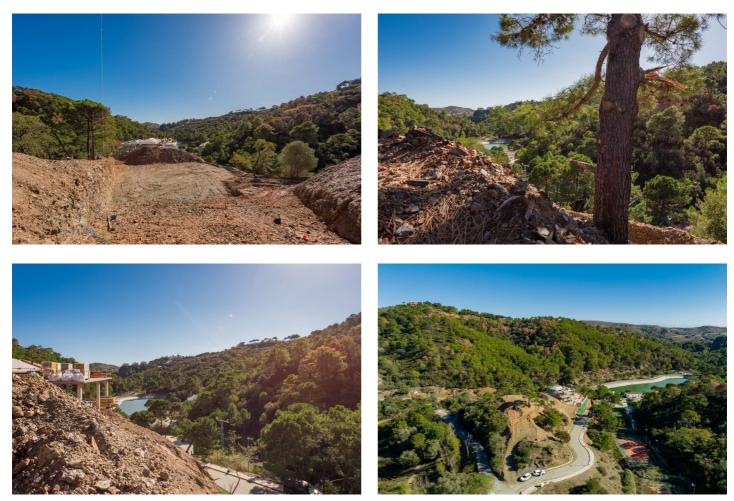

## Costa del Sol, Benahavís

Residential plot in Montemayor, introducing a unique opportunity in an exclusive setting.

Located atop the hills of Benahavis, within the natural enclave of the Montemayor Valley, plot A16, is a private sanctuary, a blank canvas to create the home of your dreams. A natural paradise bathed in the warm southern sun, where a lush forest, majestic mountains, a serene lake, and the vast sea intertwine in an unparalleled spectacle. This 2,870 square meter plot, located in the prestigious Montemayor development, invites you to explore endless possibilities.

With a maximum building capacity of 366 square meters, this space offers the freedom to build a customized oasis, tailored to your needs. Adjacent to it, you will find top-notch tennis courts and golf courses, along with the most exclusive clubs, making this place a landmark in southern Spain for those seeking to indulge in life to the fullest. Benahavis is both a city and a municipality in the province of Malaga, ideally located just 7 km from the coast and about a 20-minute drive from Marbella. An authentic Andalusian village nestled in a picturesque valley surrounded by spectacular mountains, and is especially popular among nature and gastronomy enthusiasts.

Don't miss the opportunity to turn this vision into your reality. Welcome to your future home in Montemayor!