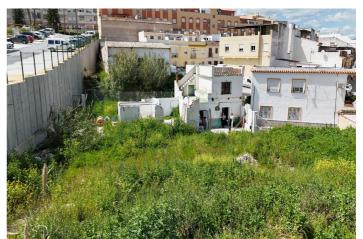

## Valle del Guadalhorce, Coín

Investment Opportunity in Coín. Discover this exceptional 553.06 m<sup>2</sup> urban plot, located in the heart of Coín's urban center, an area undergoing rapid development. With a buildable area of 1,180 m<sup>2</sup>, plus the possibility of adding basements, this land is ideal for the construction of duplex or triplex homes, as well as modern apartments. The price also includes a 1,020 m<sup>2</sup> plot of land considered unconsolidated, where you can have green areas if you so desire. Imagine creating a space where families can enjoy the convenience of living in the city center, with all the necessary services within easy reach, without the need for a vehicle. The municipal ordinance classifies this property as Consolidated Urban Land (ENSANCHE POPULAR N-2), which guarantees an already developed urban environment with great potential. Additionally, attached to this property, you'll find another plot classified as Unconsolidated Urban Land (UE-19) with a surface area of 1,020 m<sup>2</sup>, also intended for development, further expanding the investment possibilities. Don't miss this unique opportunity to contribute to the growth of Coín and create a project that will make a difference in the community. Contact us for more information and start shaping your vision!