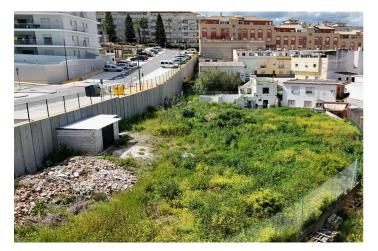

## Valle del Guadalhorce, Coín

Investment Opportunity in Coín. Discover this exceptional 553.06 m<sup>2</sup> urban plot, located in the heart of Coín's urban center, an area undergoing rapid development. With a buildable area of 1,180 m<sup>2</sup>, plus the possibility of adding basements, this land is ideal for the construction of duplex or triplex homes, as well as modern apartments. The price also includes a 1,020 m<sup>2</sup> plot of land considered unconsolidated, where you can have green areas if you so desire. Imagine creating a space where families can enjoy the convenience of living in the city center, with all the necessary services within easy reach, without the need for a vehicle. The municipal ordinance classifies this property as Consolidated Urban Land (ENSANCHE POPULAR N-2), which guarantees an already developed urban environment with great potential. Additionally, attached to this property, you'll find another plot classified as Unconsolidated Urban Land (UE-19) with a surface area of 1,020 m<sup>2</sup>, also intended for development, further expanding the investment possibilities. Don't miss this unique opportunity to contribute to the growth of Coín and create a project that will make a difference in the community. Contact us for more information and start shaping your vision!