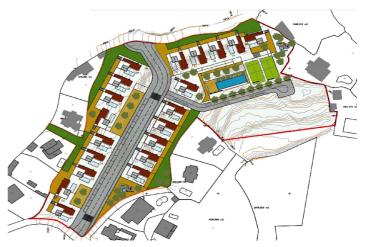

## Costa del Sol, Benalmádena

Incredible plot for sale for single-family use, such as semi-detached or independent chalets, each property with the possibility of having a private pool and garage, at the same time the urbanization can have a community pool, two tennis courts and playgrounds for children.

#### ID:

Total area: 15,667.96 m2Building space: 3,290, 31 m2t

- Number of houses: 20

- Average buildability: 0.21 m2t/m2s

#### Delivery area:

Characteristic use: Single-familyTypical use: 0.286 m2/m2

#### Weighting coefficients:

Usage: CoefficientSingle family: 1.00

- Town: 0.71