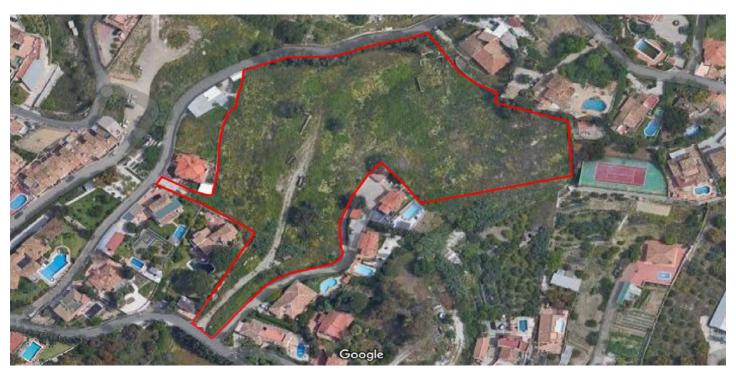

# Residential Plot for sale in Benalmádena, Benalmádena

3,500,000 €

Reference: R5005372 Plot Size: 15,668m<sup>2</sup>

## Costa del Sol, Benalmádena

Incredible plot for sale for single-family use, such as semi-detached or independent chalets, each property with the possibility of having a private pool and garage, at the same time the urbanization can have a community pool, two tennis courts and playgrounds for children.

All the houses would obtain a panoramic view of the Mediterranean. In turn, the land has a privileged location, being only 10 minutes walking to the center of Benalmádena town or 3 minutes by car, the nearest beach is only 5 minutes by car and in less than 20 minutes you reach to Malaga airport, it is also an area highly demanded by foreigners.