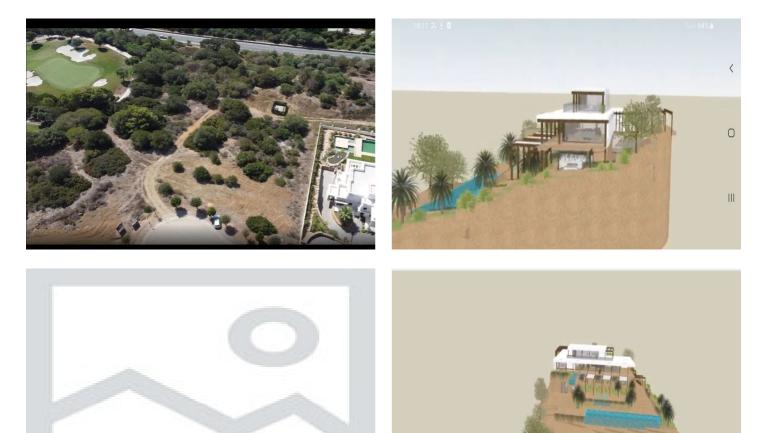

## Costa de la Luz, Sotogrande

Plot for sale in Sotogrande This plot measures 2,690 m<sup>2</sup>. 672.5 m<sup>2</sup> can be built on. This plot borders a green area and the golf course. The good thing is that no neighbors can disturb it. There's a new house on the western edge. Calle Lavanda is very close to the school (walking distance) and is a beautiful street in the area surrounding the plot, as it's at the end of the cul-de-sac. It has beautiful, wide views and a perfect south-facing orientation.