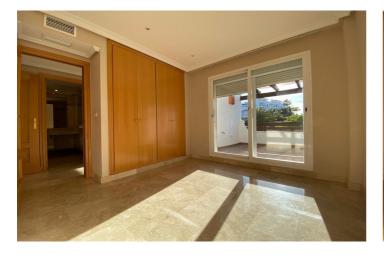

#### **Layout and Spaces**

With a construction of 190 m<sup>2</sup> and a large terrace of 100 m<sup>2</sup>, this property has 3 bedrooms and 2.5 bathrooms, offering enough space for the whole family or to entertain guests.

#### **Featured Features**

Climate control: Air conditioning with hot and cold options.

Interior details: Covered terrace, built-in wardrobes, marble floors, double glazing and an en-suite bathroom.

Fully equipped kitchen: Perfect for cooking lovers.