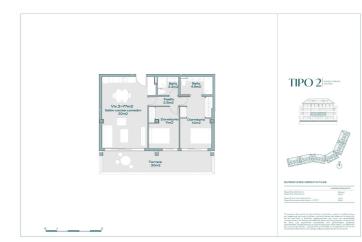

## Apartment for sale in Benalmádena, Benalmádena

**Reference:** SP0972 **Bedrooms:** 2 **Bathrooms:** 2 **Build Size:** 88m<sup>2</sup> **Terrace:** 17m<sup>2</sup>

## Features:

Features **Energy Rating** Gym В **Near Schools** Location: Coastal, Urbanisation Near Commercial Center Near Bus Route Elevator/Lift Number of Parking Spaces: 2 Near Trees Views: Sea Double Bedrooms: 2 **Communal Pool** Heating: Yes, Air Conditioning: Yes Gated Near Golf / Golf Resort Property Beach: 1400 Meters Useable Build Space: 71 Msq. Terrace: 17 Msq.