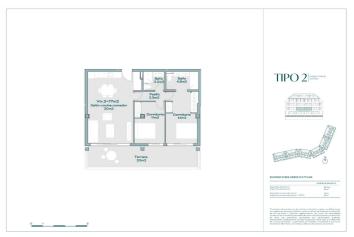

## Apartment for sale in Benalmádena, Benalmádena

460,000 €

Reference: SP0973 Bedrooms: 2 Bathrooms: 2 Build Size: 88m<sup>2</sup> Terrace: 17m<sup>2</sup>

## Costa del Sol, Benalmádena

Luxury New Build Homes at Torrequebrada Golf - Exclusive Living in Benalmádena Elegant Design Surrounded by Nature Discover a prestigious new development in Benalmádena, where luxury and nature blend seamlessly. This exclusive project offers 112 high-end apartments and duplex penthouses with 2 and 3 bedrooms, designed to maximize space, comfort, and natural light. Large windows and open-plan layouts connect indoor and outdoor living, leading to spectacular terraces with breathtaking views of Golf Torrequebrada and the Mediterranean Sea. A Selection of Luxury Homes 2-bedroom, 2-bathroom apartments with en-suite master bedrooms, double basins, and enclosed showers. Spacious duplex penthouses featuring open-plan living, dining, and kitchen areas, plus private rooftop terraces. Thoughtfully designed layouts ensuring privacy, abundant sunlight, and seamless integration with nature. Premium Amenities for an Exclusive Lifestyle Amenities are designed to elevate your lifestyle in an exclusive complex just for residents: an infinity pool with panoramic views and a chill out pool, solarium, and sports areas. Every detail is crafted for your comfort. In the Club House you will find an indoor heated pool, gym, coworking space and communal areas offer the perfect space for relaxation and well-being. The Social Club will be located next to Torrequebrada's practice range, with exclusive access for residents. All houses will include 2 parking spaces and some of them also a storage. Prime Location on the Costa del Sol This luxurious residential complex is situated in one of the most sought-after areas of Benalmádena, just steps from Torrequebrada Golf Course and a short drive from the vibrant city life of Málaga and Marbella. Málaga International Airport – 20 km (20 min) Maria Zambrano Train Station (Málaga) – Easy access via local railway (Benalmádena has two stops) Beaches of Benalmádena - 2 km (5 min) Puerto Marina Benalmádena - 6 km (10 min) Marbella city center - 40 km (30 min) Top-rated schools, healthcare centers, shopping, and gourmet restaurants nearby The Perfect Place to Live, Invest, and Enjoy This new development in Benalmádena offers a unique combination of golf, seaside living, and a vibrant social atmosphere. With top-tier amenities and an unbeatable location, it's an ideal choice for those seeking a permanent residence, a vacation home, or an investment on the Costa del Sol. Don't miss this exclusive opportunity! Contact us today for more details or to arrange a viewing.