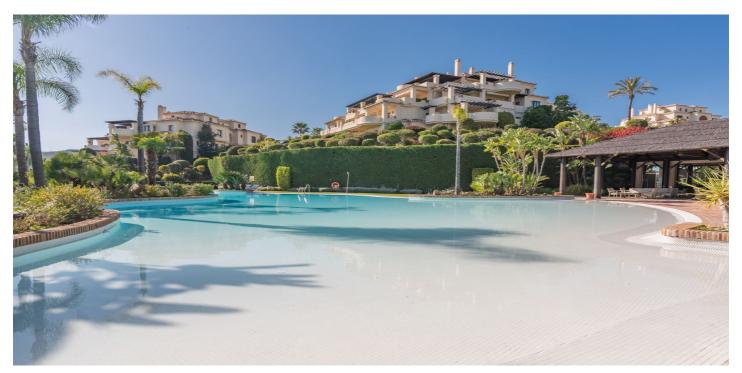

## FRONTLINE GOLF PENTHOUSE IN A LUXURY DEVELOPMENT

Spectacular property with golf views in one of the best developments on the Costa del Sol.

Luxurious penthouse located in one of the most sought-after areas, the Golden Triangle of the Costa del Sol, on the Benahavis road, just a few minutes' drive from San Pedro de Alcántara, Guadalmina, Puerto Banús, and Benahavis, next to several of the best golf courses (El Paraiso, Atalaya, Guadalmina El Higueral, Los Arqueros, etc.) and close to all amenities.

On the upper floor, the property features a spacious master bedroom with an en-suite bathroom and terrace.

The property includes two parking spaces and a storage room.

Located within a luxurious complex with 24-hour security, five outdoor pools, a heated pool, a gym, a spa area, and extensive gardens.