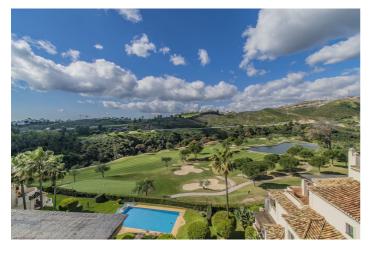

## FRONTLINE GOLF PENTHOUSE IN A LUXURY DEVELOPMENT

Spectacular property with golf views in one of the best developments on the Costa del Sol.

Luxurious penthouse located in one of the most sought-after areas, the Golden Triangle of the Costa del Sol, on the Benahavis road, just a few minutes' drive from San Pedro de Alcántara, Guadalmina, Puerto Banús, and Benahavis, next to several of the best golf courses (El Paraiso, Atalaya, Guadalmina El Higueral, Los Arqueros, etc.) and close to all amenities.

Spacious and bright duplex property. The lower floor consists of a generously sized living room, separate kitchen, two bedrooms and two bathrooms, and a large, sunny terrace overlooking the golf course.