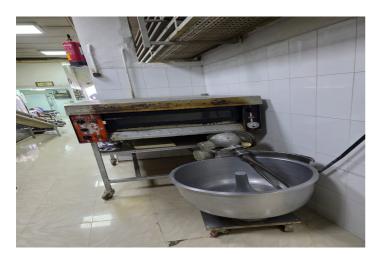

## Costa del Sol, Marbella

Transfer of Arab Bakery and Patisserie Factory!

Factory in full operation specialised in Arabic bakery and pastry shop, located in the Industrial area La Campana. Industrial building equipped with complete machinery for the production of Arabic food.

Leasehold: 80.000€. Rent: 1.800€/month Conditions: References and demonstrable payments + 1 month agency commission.

No photos, only visits for interested parties, great opportunity in industrial area!