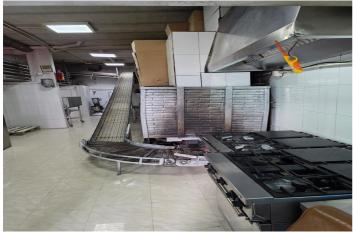

## Costa del Sol, Marbella

Transfer of Arab Bakery and Patisserie Factory!

Factory in full operation specialised in Arabic bakery and pastry shop, located in the Industrial area La Campana. Industrial building equipped with complete machinery for the production of Arabic food.

Leasehold: 80.000€. Rent: 1.800€/month Conditions: References and demonstrable payments + 1 month agency commission.

No photos, only visits for interested parties, great opportunity in industrial area!