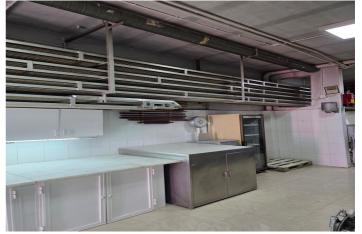

## Costa del Sol, Marbella

Transfer of Arab Bakery and Patisserie Factory!

Factory in full operation specialised in Arabic bakery and pastry shop, located in the Industrial area La Campana. Industrial building equipped with complete machinery for the production of Arabic food.

Leasehold: 80.000€. Rent: 1.800€/month Conditions: References and demonstrable payments + 1 month agency commission.

No photos, only visits for interested parties, great opportunity in industrial area!