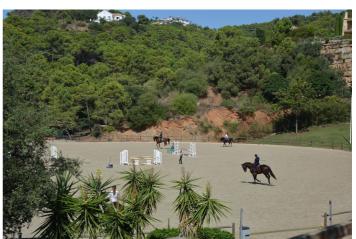

## Costa del Sol, Benahavís

Plot for sale within the Marbella Club Golf Resort. This is a fully gated community, with camera surveillance circuit, internal barriers and 24-hour concierge-security. It also has an equestrian center, golf course and restaurant. The roads are wide, illuminated and monitored. This plot has1986 m2 and a building allowance of 332 m2 in two levels, plus terraces. Basement is not allowed in this plot. The nearest beach is pretty nice, Costalita. There are several supermarkets nearby (Mercadona, Aldi, Lidl), private schools (Atalaya, San José), shops, golf courses and restaurants within a radius of about 10 minutes by car. Marbella Club is a brand that guarantees superior quality, in a great area to live and an excellent investment.