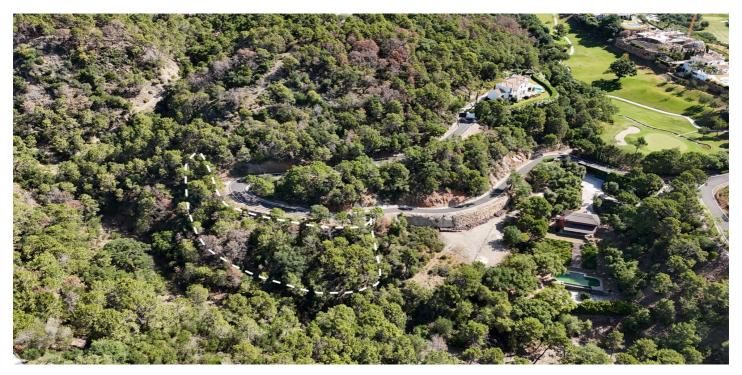

## Residential Plot for sale in Benahavís, Benahavís

400,000 €

 $\textbf{Reference:} \ \mathsf{R5008576} \qquad \textbf{Plot Size:} \ 1,\!986 \mathsf{m}^2$ 

## Costa del Sol, Benahavís

Plot for sale within the Marbella Club Golf Resort. This is a fully gated community, with camera surveillance circuit, internal barriers and 24-hour concierge-security. It also has an equestrian center, golf course and restaurant. The roads are wide, illuminated and monitored. This plot has1986 m2 and a building allowance of 332 m2 in two levels, plus terraces. Basement is not allowed in this plot. The nearest beach is pretty nice, Costalita. There are several supermarkets nearby (Mercadona, Aldi, Lidl), private schools (Atalaya, San José), shops, golf courses and restaurants within a radius of about 10 minutes by car. Marbella Club is a brand that guarantees superior quality, in a great area to live and an excellent investment.