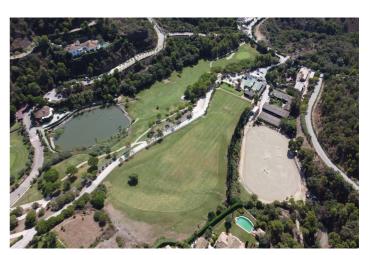

## Costa del Sol, Benahavís

Plot for sale within the Marbella Club Golf Resort. This is a fully gated community, with camera surveillance circuit, internal barriers and 24-hour concierge-security. It also has an equestrian center, golf course and restaurant. The roads are wide, illuminated and monitored. This plot has1986 m2 and a building allowance of 332 m2 in two levels, plus terraces. Basement is not allowed in this plot. The nearest beach is pretty nice, Costalita. There are several supermarkets nearby (Mercadona, Aldi, Lidl), private schools (Atalaya, San José), shops, golf courses and restaurants within a radius of about 10 minutes by car. Marbella Club is a brand that guarantees superior quality, in a great area to live and an excellent investment.