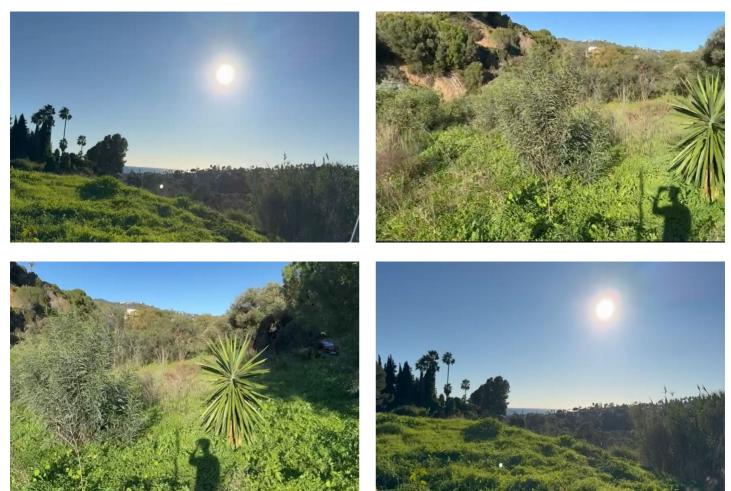

## Land for sale in Elviria, Marbella

**Reference:** R4900441 **Plot Size:** 1,080m<sup>2</sup>

## Costa del Sol, Elviria

Plot in Elviria, one of Marbella's most sought-after areas, located near P de Áustria. This prime location offers tranquility and proximity to top-quality beaches, Santa Maria Golf, supermarkets, restaurants, and international schools like the German School of Málaga. With a fully approved architectural project and construction license, this plot is ready for the development of a luxury villa. Enjoy seamless indoor-outdoor living with stunning views sea and mountain. Conveniently situated just 10 minutes from Marbella's center and 40 minutes from Málaga Airport, this property combines privacy and accessibility, making it a perfect investment or family home opportunity.