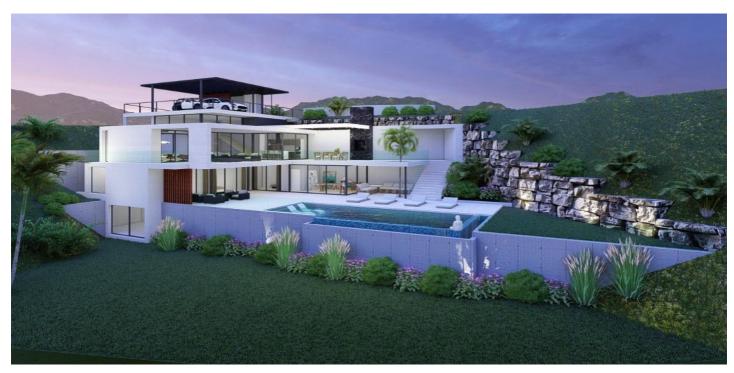

## Land for sale in Elviria, Marbella

**Reference:** R4900441 **Plot Size:** 1,080m<sup>2</sup>

## Costa del Sol, Elviria

Plot in Elviria, one of Marbella's most sought-after areas, located near P de Áustria. This prime location offers tranquility and proximity to top-quality beaches, Santa Maria Golf, supermarkets, restaurants, and international schools like the German School of Málaga. With a fully approved architectural project and construction license, this plot is ready for the development of a luxury villa. Enjoy seamless indoor-outdoor living with stunning views sea and mountain. Conveniently situated just 10 minutes from Marbella's center and 40 minutes from Málaga Airport, this property combines privacy and accessibility, making it a perfect investment or family home opportunity.

## Features:

**Views** Sea Mountain **Setting** Close To Golf