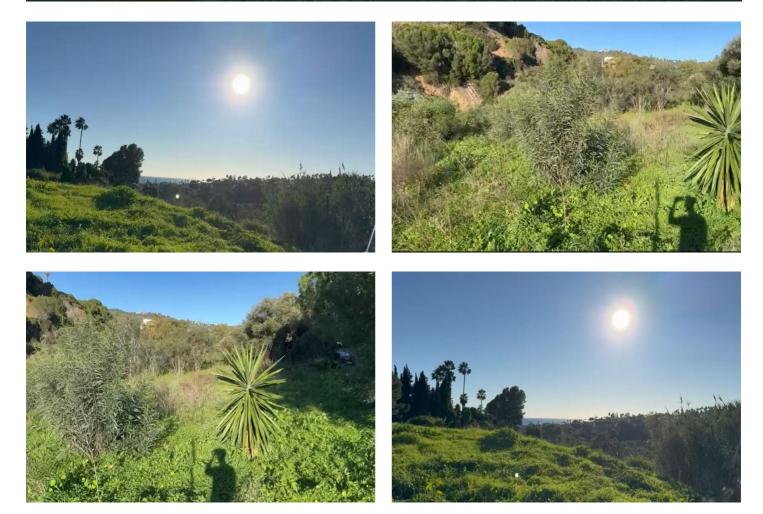

## Costa del Sol, Elviria

Plot in Elviria, one of Marbella's most sought-after areas, located near P de Áustria. This prime location offers tranquility and proximity to top-quality beaches, Santa Maria Golf, supermarkets, restaurants, and international schools like the German School of Málaga. With a fully approved architectural project and construction license, this plot is ready for the development of a luxury villa. Enjoy seamless indoor-outdoor living with stunning views sea and mountain. Conveniently situated just 10 minutes from Marbella's center and 40 minutes from Málaga Airport, this property combines privacy and accessibility, making it a perfect investment or family home opportunity.