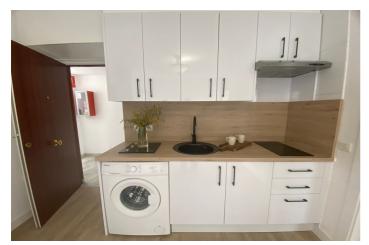

## Costa del Sol, Torremuelle

This modern apartment, just a few steps from the beach, offers a prime location with easy access to shops, restaurants and schools. Facing east and west, it receives plenty of natural light throughout the day. The property has a fully equipped, renovated kitchen, fitted wardrobes and marble bathrooms, ensuring comfort and style. The building has an elevator and excellent community maintenance. Its attractions include two community pools, one of which is for children, hot/cold air conditioning and a safe. Just 5-10 minutes from golf courses and tennis courts, it is ideal for sports lovers. Its high rental potential and proximity to the sea make it an excellent investment. In addition, it has a tourist license, which allows it to be used as a holiday rental. Apartment, Near Beach, Equipped Kitchen, Community Parking, Communal Pool, Facing: East and West Views: City, Garden, Mountains Features: 2 Community Pools, 5-10 minutes to Golf Course, 5-10 minutes to shops, Air Conditioning Hot/Cold, Children's Pool, Close to all Amenities, Close to schools, Conveniently Situated Tennis, Fitted Wardrobes, Good Rental Potential, Good Road Access, Investment Property, Lift, Marble Bathroom, Renovated, Renovated kitchen, Safe Box, Walking distance to beach, Walking distance to rest., Walking distance to shops, Walking distance to t. centre, Well maintained community, Well presented