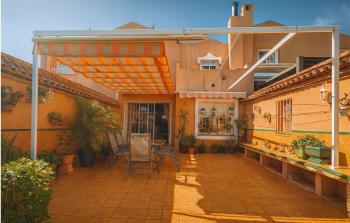

## Costa del Sol, Diana Park

Semi-detached house for sale in residential complex, in the Atalaya area of Estepona, in an area very close to San Pedro Alcántara, Marbella and Puerto Banús. It is located on the new Golden Mile, a residential and holiday area surrounded by hotels such as Diana Park hotel, Atalaya Park, Marriott Hotel, Senator Estepona, well-known golf courses such as Atalaya, El Paraíso, Los Flamingos, restaurants, bars and clubs. from the beach, as well as large national and international supermarket chains such as Aldi, Lidl, Mercadona, and it is also an area where renowned national and international schools are concentrated. It is a house on two floors. The ground floor offers a kitchen, equipped with furniture and appliances, living room with fireplace and a toilet. In the hall there is a staircase that connects the ground floor with the second floor where we find the rest area, with three bedrooms, a full bathroom and a terrace. In the outdoor area there is a cozy terrace, with a dining, barbecue and relaxation area, where you can enjoy beautiful and long summer evenings .The orientation is south, a perfect orientation that gives the house a great light during most of the day. It is a great opportunity for investors, since rentals in the area are in high demand, offering the property great potential for profitability.

## **Features:**

Features Covered Terrace Pool Communal **Orientation** South **Condition** Good