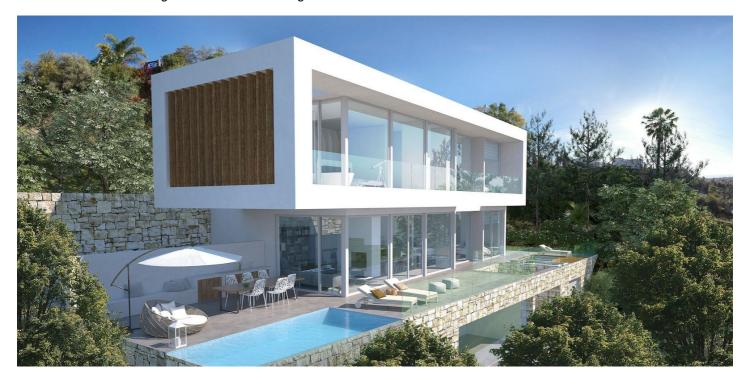

## Costa del Sol, El Rosario

A south-west orientated building plot in East Marbella's gorgeous residential estate known as El Rosario.

The project has been accepted and approved and the Town Hall will publish the license.

The plot has been connected to the municipal sewage system the cost covered by current owner...a pre-requisite for development.

This is an opportunity to develop a luxury home with fabulous views over the Marbella countryside and golf course to the Mediterranean Sea.

This plot has a building coefficient of 0.30 allowing therefore for a luxury home with above-ground build size of up to 323 sqm. Additional space can be made in the basement.

El Rosario is undergoing a mandatory update to connect each home to the mains sewage system, and this plot has the infrastructure in place and already paid for at a cost of 12,000 euro.

El Rosario building plot...Marbella East.

A residential plot to build a villa that will have orientation to the west giving spectacular views to the Marbella las Nieves mountain range and also to the sea.

An opportunity to build a fabulous home within 8 minutes of Marbella Town and within 4 minutes of the beach.