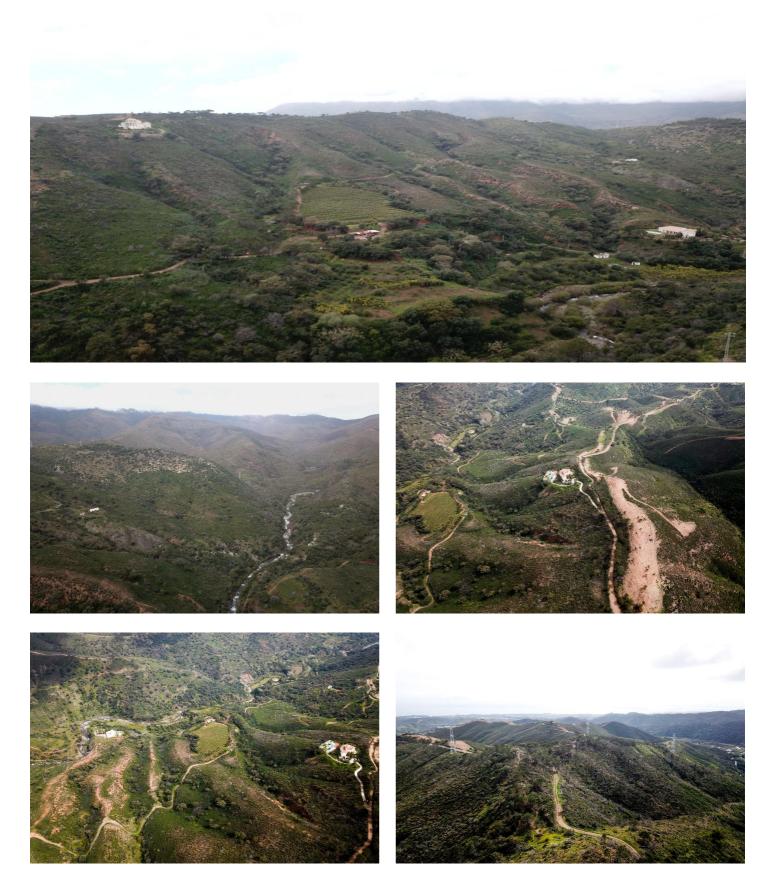

## Costa del Sol, Estepona

Exclusive Rustic Estate in Estepona – 59 Hectares of Privacy and Nature Located just 5.8 km from the coast, this impressive 59 hectare estate in a special natural setting offers a very private space, surrounded by nature and with great views of the coast and Gibraltar. It is a unique property on the market, offering the peace and quiet of a rural setting and the easy access to everything the Costa del Sol has to offer. There is plenty of water, with the River Castor running along the western boundary, and the property has the right to use water from the river for irrigation, ensuring a green and fertile landscape all year round. There is a basic construction project in progress for a luxury villa (500 m2) in the upper part of the estate, offering the possibility to design an exclusive residence in an unparalleled location. The land can also be split into four smaller parts, with each part having about 15 hectares and a house. This is a great investment opportunity. This property is worth as much as a villa with a 1,500 m<sup>2</sup> plot, but it has the advantage of being bigger and more likely to increase in value. Finally, it would be possible to develop an eco-sustainable hotel project based on the new Law for the Promotion of Sustainability of the Territory of Andalusia, but this would depend on municipal approval by the Estepona Town Hall. This is a unique property on the Costa del Sol, perfect for those looking for a private residence and for investors. Come and see it for yourself to see how much potential it has!