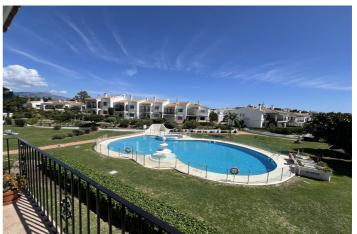

## Costa del Sol, El Paraiso

Charming two bedroom top floor apartment in well known complex popular with golfers and families. This apartment is ideally located between the centres of San Pedro and Estepona in the urbanisation of El Paraiso Alto (municipality of Benahavis). It is within easy reach (by car) of schools, restaurants and supermarkets and in walking distance you will find El Paraiso Golf Club and a grocery shop. Even though the apartment is on the top floor, there are just a couple of steps to walk up in order to reach the front door. Inside the kitchen is fully equipped and offers plenty of cupboard space. The living / dining room has aircon and working fireplace and leads out to the south facing terrace which has a beautiful outlook over the pool and community gardens, and also offers a glimpse of the sea. If so desired, there would be scope to open up the space to incorporate the kitchen into one larger space. The two double bedrooms and of a good size with fitted wardrobes. One has an ensuite shower room and there is a family shower room between the two. The complex has been recently gated and parking spaces limited to residents only to ensure that there are always plenty of parking spaces available. IBI and Basura taxes are included in the community fees charge.