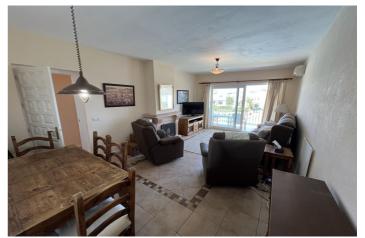

## Costa del Sol, El Paraiso

Charming two bedroom top floor apartment in well known complex popular with golfers and families. This apartment is ideally located between the centres of San Pedro and Estepona in the urbanisation of El Paraiso Alto (municipality of Benahavis). It is within easy reach (by car) of schools, restaurants and supermarkets and in walking distance you will find El Paraiso Golf Club and a grocery shop. Even though the apartment is on the top floor, there are just a couple of steps to walk up in order to reach the front door. Inside the kitchen is fully equipped and offers plenty of cupboard space. The living / dining room has aircon and working fireplace and leads out to the south facing terrace which has a beautiful outlook over the pool and community gardens, and also offers a glimpse of the sea. If so desired, there would be scope to open up the space to incorporate the kitchen into one larger space. The two double bedrooms and of a good size with fitted wardrobes. One has an ensuite shower room and there is a family shower room between the two. The complex has been recently gated and parking spaces limited to residents only to ensure that there are always plenty of parking spaces available. IBI and Basura taxes are included in the community fees charge.

**Orientation** South

Setting Close To Golf Urbanisation Furniture Fully Furnished Security Gated Complex Category Holiday Homes Golf Resale **Climate Control** Air Conditioning Fireplace

Condition Good