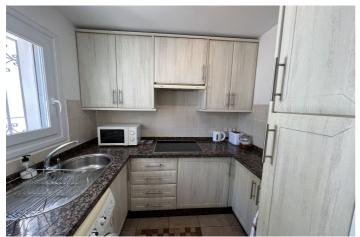

## Costa del Sol, El Paraiso

Charming two bedroom top floor apartment in well known complex popular with golfers and families. This apartment is ideally located between the centres of San Pedro and Estepona in the urbanisation of El Paraiso Alto (municipality of Benahavis). It is within easy reach (by car) of schools, restaurants and supermarkets and in walking distance you will find El Paraiso Golf Club and a grocery shop. Even though the apartment is on the top floor, there are just a couple of steps to walk up in order to reach the front door. Inside the kitchen is fully equipped and offers plenty of cupboard space. The living / dining room has aircon and working fireplace and leads out to the south facing terrace which has a beautiful outlook over the pool and community gardens, and also offers a glimpse of the sea. If so desired, there would be scope to open up the space to incorporate the kitchen into one larger space. The two double bedrooms and of a good size with fitted wardrobes. One has an ensuite shower room and there is a family shower room between the two. The complex has been recently gated and parking spaces limited to residents only to ensure that there are always plenty of parking spaces available. IBI and Basura taxes are included in the community fees charge.

Kitchen Fully Fitted Parking Communal Energy Rating F