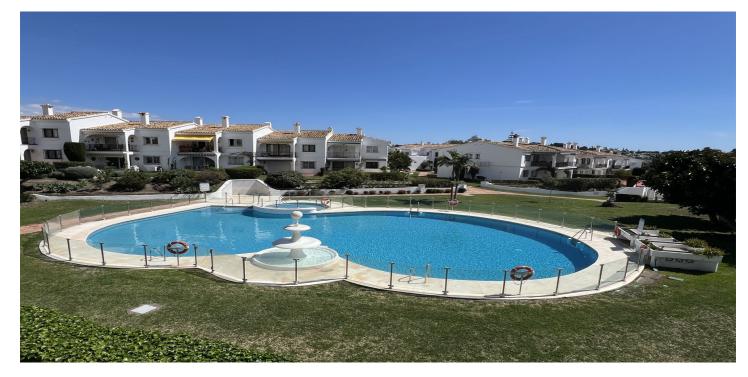

## Costa del Sol, El Paraiso

Charming two bedroom top floor apartment in well known complex popular with golfers and families. This apartment is ideally located between the centres of San Pedro and Estepona in the urbanisation of El Paraiso Alto (municipality of Benahavis). It is within easy reach (by car) of schools, restaurants and supermarkets and in walking distance you will find El Paraiso Golf Club and a grocery shop. Even though the apartment is on the top floor, there are just a couple of steps to walk up in order to reach the front door. Inside the kitchen is fully equipped and offers plenty of cupboard space. The living / dining room has aircon and working fireplace and leads out to the south facing terrace which has a beautiful outlook over the pool and community gardens, and also offers a glimpse of the sea. If so desired, there would be scope to open up the space to incorporate the kitchen into one larger space. The two double bedrooms and of a good size with fitted wardrobes. One has an ensuite shower room and there is a family shower room between the two. The complex has been recently gated and parking spaces limited to residents only to ensure that there are always plenty of parking spaces available. IBI and Basura taxes are included in the community fees charge.