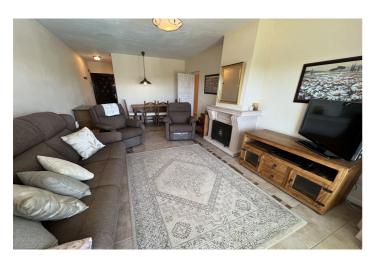

## Costa del Sol, El Paraiso

Charming two bedroom top floor apartment in well known complex popular with golfers and families. This apartment is ideally located between the centres of San Pedro and Estepona in the urbanisation of El Paraiso Alto (municipality of Benahavis). It is within easy reach (by car) of schools, restaurants and supermarkets and in walking distance you will find El Paraiso Golf Club and a grocery shop. Even though the apartment is on the top floor, there are just a couple of steps to walk up in order to reach the front door. Inside the kitchen is fully equipped and offers plenty of cupboard space. The living / dining room has aircon and working fireplace and leads out to the south facing terrace which has a beautiful outlook over the pool and community gardens, and also offers a glimpse of the sea. If so desired, there would be scope to open up the space to incorporate the kitchen into one larger space. The two double bedrooms and of a good size with fitted wardrobes. One has an ensuite shower room and there is a family shower room between the two. The complex has been recently gated and parking spaces limited to residents only to ensure that there are always plenty of parking spaces available. IBI and Basura taxes are included in the community fees charge.

**Orientation** South

Setting Close To Golf Urbanisation Furniture Fully Furnished Security Gated Complex Category Holiday Homes Golf Resale **Climate Control** Air Conditioning Fireplace

Condition Good