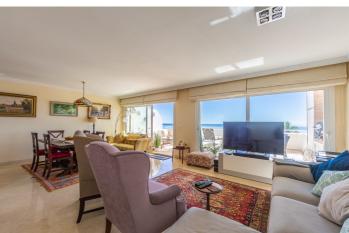

### Costa del Sol, Estepona

LUXURIOUS PENTHOUSE ON THE FRONT LINE OF THE BEACH WITH SPECTACULAR VIEWS OF THE SEA, GIBRALTAR, AND AFRICA!!! You can walk to high-quality restaurants along the promenade. Enjoy a SPACIOUS TERRACE with sun for most of the day, where you can witness STUNNING SUNRISES. Situated in an elevated position, magnificently located between Estepona and the charming Puerto de la Duquesa, just a 5-minute drive from all kinds of shops and entertainment venues. Several golf courses are only 5 minutes away, including the prestigious Finca Cortesín, host of the 2023 Solheim Cup. Southeast-facing, private, and peaceful. The complex boasts large green areas and a beautifully maintained beachfront swimming pool. Includes a parking space in the garage and a storage room, plus ample communal parking and a small supermarket at the entrance of the complex. A unique opportunity to acquire a luxury penthouse at this price in such a privileged location.

#### Features:

Features **Covered Terrace** Near Transport **Private Terrace** Satellite TV Storage Room **Ensuite Bathroom** Marble Flooring **Double Glazing Fitted Wardrobes** WiFi Barbeque **Fiber Optic** Views Sea Panoramic Garden Beach