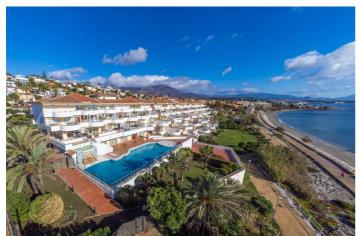

### Costa del Sol, Estepona

LUXURIOUS PENTHOUSE ON THE FRONT LINE OF THE BEACH WITH SPECTACULAR VIEWS OF THE SEA, GIBRALTAR, AND AFRICA!!! You can walk to high-quality restaurants along the promenade. Enjoy a SPACIOUS TERRACE with sun for most of the day, where you can witness STUNNING SUNRISES. Situated in an elevated position, magnificently located between Estepona and the charming Puerto de la Duquesa, just a 5-minute drive from all kinds of shops and entertainment venues. Several golf courses are only 5 minutes away, including the prestigious Finca Cortesín, host of the 2023 Solheim Cup. Southeast-facing, private, and peaceful. The complex boasts large green areas and a beautifully maintained beachfront swimming pool. Includes a parking space in the garage and a storage room, plus ample communal parking and a small supermarket at the entrance of the complex. A unique opportunity to acquire a luxury penthouse at this price in such a privileged location.

Pool Communal Garden Communal Landscaped