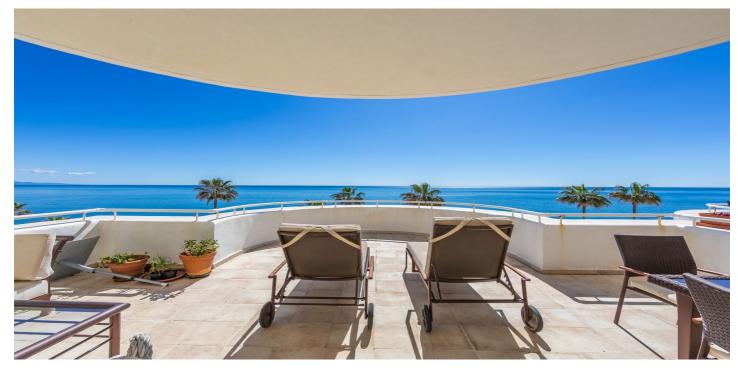

### Costa del Sol, Estepona

LUXURIOUS PENTHOUSE ON THE FRONT LINE OF THE BEACH WITH SPECTACULAR VIEWS OF THE SEA, GIBRALTAR, AND AFRICA!!! You can walk to high-quality restaurants along the promenade. Enjoy a SPACIOUS TERRACE with sun for most of the day, where you can witness STUNNING SUNRISES. Situated in an elevated position, magnificently located between Estepona and the charming Puerto de la Duquesa, just a 5-minute drive from all kinds of shops and entertainment venues. Several golf courses are only 5 minutes away, including the prestigious Finca Cortesín, host of the 2023 Solheim Cup. Southeast-facing, private, and peaceful. The complex boasts large green areas and a beautifully maintained beachfront swimming pool. Includes a parking space in the garage and a storage room, plus ample communal parking and a small supermarket at the entrance of the complex. A unique opportunity to acquire a luxury penthouse at this price in such a privileged location.

#### Features:

Features **Covered Terrace** Near Transport **Private Terrace** Satellite TV Storage Room **Ensuite Bathroom** Marble Flooring **Double Glazing Fitted Wardrobes** WiFi Barbeque **Fiber Optic** Views Sea Panoramic Garden Beach