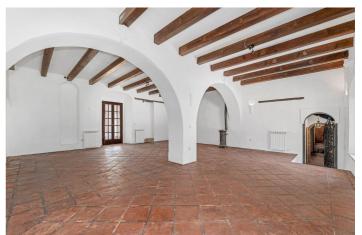

## Finca - Rural Estate for sale in Manilva, Manilva

3,800,000 €

Reference: R5012254 Bedrooms: 6 Bathrooms: 7 Plot Size: 10,000m<sup>2</sup> Build Size: 772m<sup>2</sup> Terrace: 100m<sup>2</sup>

## Costa del Sol, Manilva

Located in the picturesque municipality of Manilva, Cortijo is an exceptional real estate opportunity set on a 10.000m2 (1-hectare) plot. Its prime location offers breathtaking sea views from every corner of the property, making it perfect for both private residential living and commercial ventures. Unique Project Opportunities 1. Private Residence: Transform Cortijo into a luxurious private estate with expansive grounds, providing ultimate privacy, a connection to nature, and panoramic views. Commercial Project: Cortijo offers multiple exciting business opportunities for investors: 2. Residential Complex: There is potential to build up to 9 luxury homes with a total built area of 3,106.74 m², ideal for creating high-end residences in a stunning location. 3. Hotel or Aparthotel: Develop a hospitality complex that combines hotel rooms with residential units (up to 9 homes) within the same buildable area. Plus, there's an option to expand by 20% according to local regulations. 4. Hotel Complex Expansion: By modifying the urban planning, the total buildable area can be increased to 6,213.48 m², with potential further expansion up to 7,456.17 m², offering even greater development possibilities.