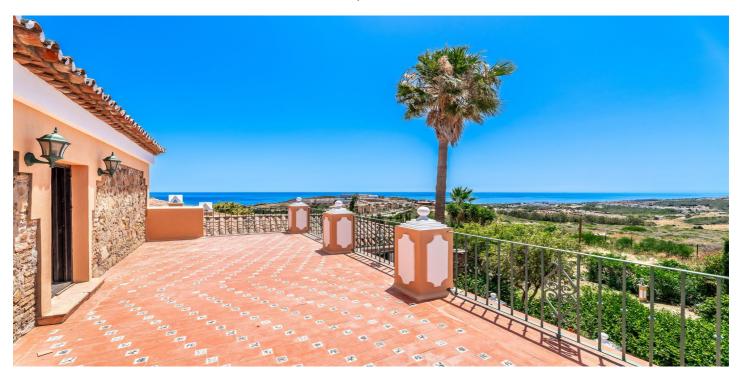

## Costa del Sol, Manilva

Located in the picturesque municipality of Manilva, Cortijo is an exceptional real estate opportunity set on a 10.000m2 (1-hectare) plot. Its prime location offers breathtaking sea views from every corner of the property, making it perfect for both private residential living and commercial ventures. Unique Project Opportunities 1. Private Residence: Transform Cortijo into a luxurious private estate with expansive grounds, providing ultimate privacy, a connection to nature, and panoramic views. Commercial Project: Cortijo offers multiple exciting business opportunities for investors: 2. Residential Complex: There is potential to build up to 9 luxury homes with a total built area of 3,106.74 m², ideal for creating high-end residences in a stunning location. 3. Hotel or Aparthotel: Develop a hospitality complex that combines hotel rooms with residential units (up to 9 homes) within the same buildable area. Plus, there's an option to expand by 20% according to local regulations. 4. Hotel Complex Expansion: By modifying the urban planning, the total buildable area can be increased to 6,213.48 m², with potential further expansion up to 7,456.17 m², offering even greater development possibilities.