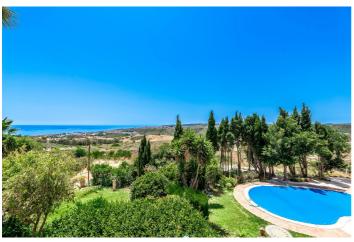

## Costa del Sol, Manilva

Located in the picturesque municipality of Manilva, Cortijo is an exceptional real estate opportunity set on a 10.000m2 (1-hectare) plot. Its prime location offers breathtaking sea views from every corner of the property, making it perfect for both private residential living and commercial ventures. Unique Project Opportunities 1. Private Residence: Transform Cortijo into a luxurious private estate with expansive grounds, providing ultimate privacy, a connection to nature, and panoramic views. Commercial Project: Cortijo offers multiple exciting business opportunities for investors: 2. Residential Complex: There is potential to build up to 9 luxury homes with a total built area of 3,106.74 m², ideal for creating high-end residences in a stunning location. 3. Hotel or Aparthotel: Develop a hospitality complex that combines hotel rooms with residential units (up to 9 homes) within the same buildable area. Plus, there's an option to expand by 20% according to local regulations. 4. Hotel Complex Expansion: By modifying the urban planning, the total buildable area can be increased to 6,213.48 m², with potential further expansion up to 7,456.17 m², offering even greater development possibilities.