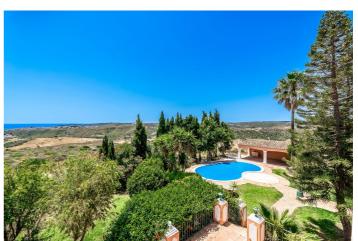

## Costa del Sol, Manilva

Located in the picturesque municipality of Manilva, Cortijo is an exceptional real estate opportunity set on a 10.000m2 (1-hectare) plot. Its prime location offers breathtaking sea views from every corner of the property, making it perfect for both private residential living and commercial ventures. Unique Project Opportunities 1. Private Residence: Transform Cortijo into a luxurious private estate with expansive grounds, providing ultimate privacy, a connection to nature, and panoramic views. Commercial Project: Cortijo offers multiple exciting business opportunities for investors: 2. Residential Complex: There is potential to build up to 9 luxury homes with a total built area of 3,106.74 m², ideal for creating high-end residences in a stunning location. 3. Hotel or Aparthotel: Develop a hospitality complex that combines hotel rooms with residential units (up to 9 homes) within the same buildable area. Plus, there's an option to expand by 20% according to local regulations. 4. Hotel Complex Expansion: By modifying the urban planning, the total buildable area can be increased to 6,213.48 m², with potential further expansion up to 7,456.17 m², offering even greater development possibilities.