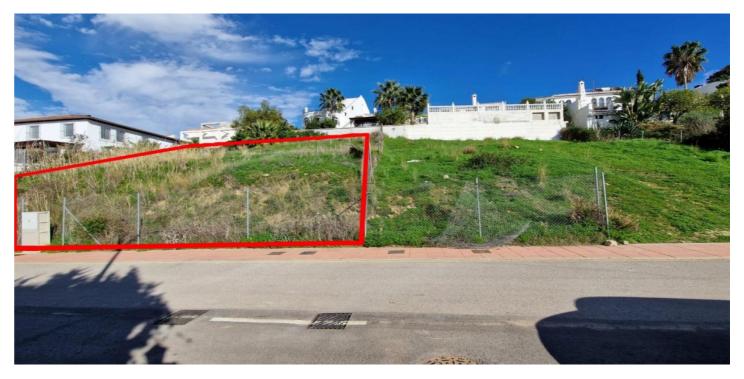

## Land for sale in Valle Romano, Estepona

260,000 €

Reference: R4859932 Plot Size: 502m<sup>2</sup>

## Costa del Sol, Valle Romano

Nestled in the sought-after area of Valle Romano, this plot offers a unique opportunity to construct a dream home in one of Estepona's most promising locales. Spanning 502 square metres, this mountainside plot is ideally situated just west of Estepona town centre, providing a perfect blend of tranquillity and accessibility. Building allowance 118m2 + basement.

This south to west facing plot boasts breathtaking views of the surrounding mountains and countryside, ensuring a picturesque setting for any future development. Its proximity to the sea and beach further enhances its appeal, offering the best of coastal living. Additionally, the plot is conveniently located near the renowned Valle Romano and Azata Golf Courses, making it an ideal choice for golf enthusiasts.