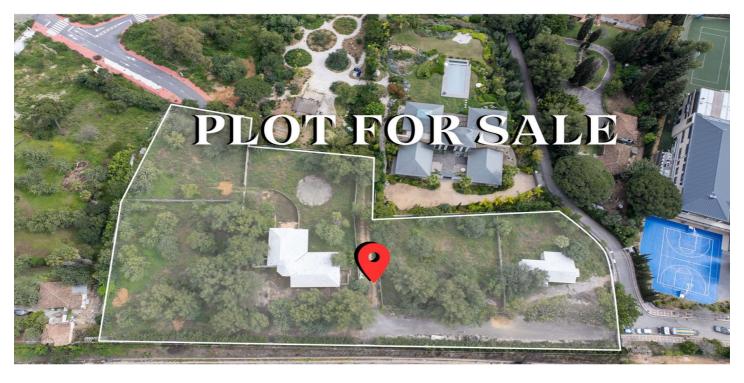

## Residential Plot for sale in The Golden Mile, Marbella

9,500,000€

Reference: R5014636 Plot Size: 10,800m<sup>2</sup> Build Size: 6,332m<sup>2</sup>

## Costa del Sol, The Golden Mile

Exclusive Plot for Sale. Marbella's Golden Mile We present an exceptional investment opportunity in one of the most prestigious areas of Marbella. This property consists of a total land area of 9,260 m², resulting from expropriations on an original plot of 10,800 m². Of this surface, 6,332 m² are buildable, while the remaining area is allocated to roads and open spaces, in accordance with the Detailed Study and attached parceling plans. - 6 buildable plots, each approximately 1,000 m². - Buildability: 0.26 m²/m² | Maximum height: 7.5 meters - Ideal for luxury villas with an estimated value of €4–5 million each - Projected value of completed development: €24–30 million - Total land price: €9.5 million (€1,500/m²) Urban Planning Status: - Urbanization license (roads and utilities) currently in process, reducing buyer uncertainty and increasing land value. - The Town Hall will require a guarantee (approx. 7% of the construction budget). - Construction or sale is already possible on all plots, except those closest to the road, which are pending final boundary approval (expected shortly). - Noise barriers are currently being installed in the area, significantly enhancing the residential environment. Technical Project: - Managed by a renowned architect with extensive experience and direct communication with municipal technical staff. - Geotechnical study already underway, with expected ground conditioning work to be less intensive than in neighboring plots, reducing urbanization costs.