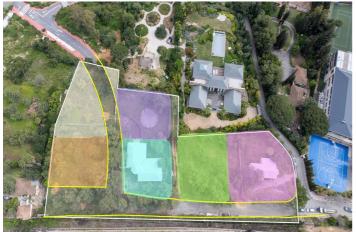

## Costa del Sol, The Golden Mile

Exclusive Plot for Sale. Marbella's Golden Mile We present an exceptional investment opportunity in one of the most prestigious areas of Marbella. This property consists of a total land area of 9,260 m², resulting from expropriations on an original plot of 10,800 m². Of this surface, 6,332 m² are buildable, while the remaining area is allocated to roads and open spaces, in accordance with the Detailed Study and attached parceling plans. - 6 buildable plots, each approximately 1,000 m². - Buildability: 0.26 m²/m² | Maximum height: 7.5 meters - Ideal for luxury villas with an estimated value of €4–5 million each - Projected value of completed development: €24–30 million - Total land price: €9.5 million (€1,500/m²) Urban Planning Status: - Urbanization license (roads and utilities) currently in process, reducing buyer uncertainty and increasing land value. - The Town Hall will require a guarantee (approx. 7% of the construction budget). - Construction or sale is already possible on all plots, except those closest to the road, which are pending final boundary approval (expected shortly). - Noise barriers are currently being installed in the area, significantly enhancing the residential environment. Technical Project: - Managed by a renowned architect with extensive experience and direct communication with municipal technical staff. - Geotechnical study already underway, with expected ground conditioning work to be less intensive than in neighboring plots, reducing urbanization costs.