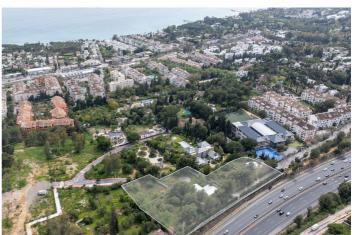

## Residential Plot for sale in The Golden Mile, Marbella

9,500,000€

Reference: R5014636 Plot Size: 10,800m<sup>2</sup> Build Size: 6,332m<sup>2</sup>

## Costa del Sol, The Golden Mile

Exclusive Plot for Sale. Marbella's Golden Mile We present an exceptional investment opportunity in one of the most prestigious areas of Marbella. This property consists of a total land area of 9,260 m², resulting from expropriations on an original plot of 10,800 m². Of this surface, 6,332 m² are buildable, while the remaining area is allocated to roads and open spaces, in accordance with the Detailed Study and attached parceling plans. - 6 buildable plots, each approximately 1,000 m². - Buildability: 0.26 m²/m² | Maximum height: 7.5 meters - Ideal for luxury villas with an estimated value of €4–5 million each - Projected value of completed development: €24–30 million - Total land price: €9.5 million (€1,500/m²) Urban Planning Status: - Urbanization license (roads and utilities) currently in process, reducing buyer uncertainty and increasing land value. - The Town Hall will require a guarantee (approx. 7% of the construction budget). - Construction or sale is already possible on all plots, except those closest to the road, which are pending final boundary approval (expected shortly). - Noise barriers are currently being installed in the area, significantly enhancing the residential environment. Technical Project: - Managed by a renowned architect with extensive experience and direct communication with municipal technical staff. - Geotechnical study already underway, with expected ground conditioning work to be less intensive than in neighboring plots, reducing urbanization costs.