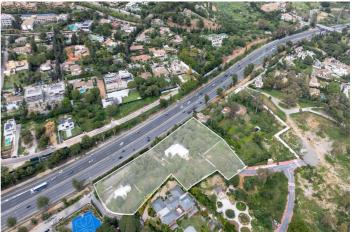

## Costa del Sol, The Golden Mile

Exclusive Plot for Sale. Marbella's Golden Mile We present an exceptional investment opportunity in one of the most prestigious areas of Marbella. This property consists of a total land area of 9,260 m², resulting from expropriations on an original plot of 10,800 m². Of this surface, 6,332 m² are buildable, while the remaining area is allocated to roads and open spaces, in accordance with the Detailed Study and attached parceling plans. - 6 buildable plots, each approximately 1,000 m². - Buildability: 0.26 m²/m² | Maximum height: 7.5 meters - Ideal for luxury villas with an estimated value of €4–5 million each - Projected value of completed development: €24–30 million - Total land price: €9.5 million (€1,500/m²) Urban Planning Status: - Urbanization license (roads and utilities) currently in process, reducing buyer uncertainty and increasing land value. - The Town Hall will require a guarantee (approx. 7% of the construction budget). - Construction or sale is already possible on all plots, except those closest to the road, which are pending final boundary approval (expected shortly). - Noise barriers are currently being installed in the area, significantly enhancing the residential environment. Technical Project: - Managed by a renowned architect with extensive experience and direct communication with municipal technical staff. - Geotechnical study already underway, with expected ground conditioning work to be less intensive than in neighboring plots, reducing urbanization costs.