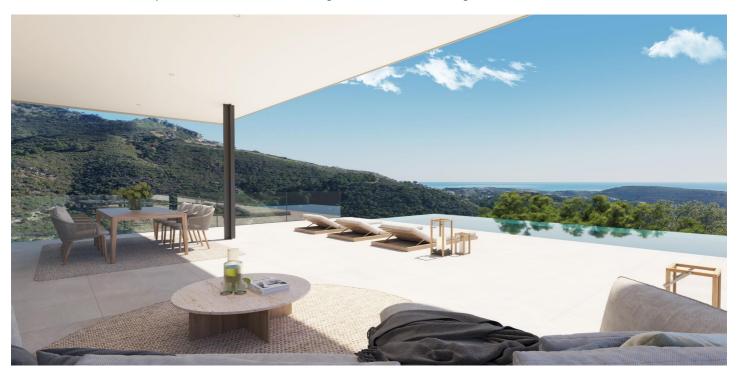

The large plot of 3.800 m2 will be home to a stunning villa with an elegant and simple aesthetic, designed with ease of use in mind, but also taking full advantage of the sea and mountain views. The villa will comprise of a lavish open-plan living space of 119m2, which leads directly to the terraces and the dramatic double-edged infinity swimming pool. On this main level will also be a utility room and storage area, as well as a beautiful courtyard garden. The lower level will house 4 en-suite bedrooms, plus an extra room which has been designed for use as an office, but which could easily be utilised as a 5th bedroom.

Other features of this home are the optional 39 m2 space which could be used as a gym, yoga studio, or even a further bedroom. There is also a double garage and an optional elevator. Of course, as you would expect in a house of this standard, specifications include Aerotherm air conditioning, underfloor heating throughout, and luxury bathrooms and kitchen, which will feature appliances by Miele.