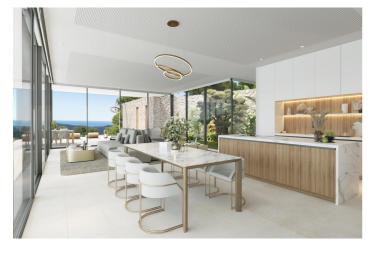

The large plot of 3.800 m2 will be home to a stunning villa with an elegant and simple aesthetic, designed with ease of use in mind, but also taking full advantage of the sea and mountain views. The villa will comprise of a lavish open-plan living space of 119m2, which leads directly to the terraces and the dramatic double-edged infinity swimming pool. On this main level will also be a utility room and storage area, as well as a beautiful courtyard garden. The lower level will house 4 en-suite bedrooms, plus an extra room which has been designed for use as an office, but which could easily be utilised as a 5th bedroom.

Other features of this home are the optional 39 m2 space which could be used as a gym, yoga studio, or even a further bedroom. There is also a double garage and an optional elevator. Of course, as you would expect in a house of this standard, specifications include Aerotherm air conditioning, underfloor heating throughout, and luxury bathrooms and kitchen, which will feature appliances by Miele.