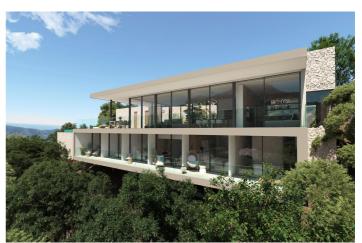

## Costa del Sol, Benahavís

Horizon 1 is the first of a truly remarkable collection of contemporary villas from renowned Belgian architect, Gie Wollaert, already responsible for the design of some of the finest properties on the Costa del Sol. This 'hanging house' will be built into the landscape of Monte Mayor, an area of outstanding natural beauty, with on-site bar/café and convenience store, and all protected by 24 hour security - a haven for those discerning buyers seeking peace, privacy, space and views.

The large plot of 3.800 m2 will be home to a stunning villa with an elegant and simple aesthetic, designed with ease of use in mind, but also taking full advantage of the sea and mountain views. The villa will comprise of a lavish open-plan living space of 119m2, which leads directly to the terraces and the dramatic double-edged infinity swimming pool. On this main level will also be a utility room and storage area, as well as a beautiful courtyard garden. The lower level will house 4 en-suite bedrooms, plus an extra room which has been designed for use as an office, but which could easily be utilised as a 5th bedroom.