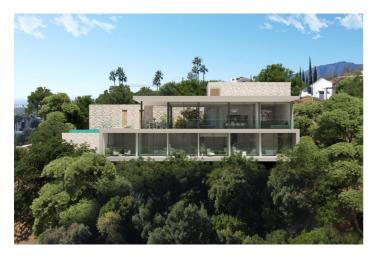

## Costa del Sol, Benahavís

Horizon 1 is the first of a truly remarkable collection of contemporary villas from renowned Belgian architect, Gie Wollaert, already responsible for the design of some of the finest properties on the Costa del Sol. This 'hanging house' will be built into the landscape of Monte Mayor, an area of outstanding natural beauty, with on-site bar/café and convenience store, and all protected by 24 hour security - a haven for those discerning buyers seeking peace, privacy, space and views.

The large plot of 3.800 m2 will be home to a stunning villa with an elegant and simple aesthetic, designed with ease of use in mind, but also taking full advantage of the sea and mountain views. The villa will comprise of a lavish open-plan living space of 119m2, which leads directly to the terraces and the dramatic double-edged infinity swimming pool. On this main level will also be a utility room and storage area, as well as a beautiful courtyard garden. The lower level will house 4 en-suite bedrooms, plus an extra room which has been designed for use as an office, but which could easily be utilised as a 5th bedroom.