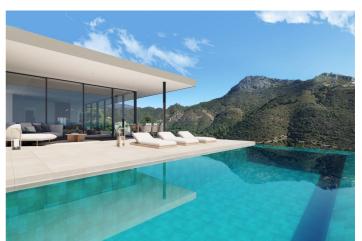

The large plot of 3.800 m2 will be home to a stunning villa with an elegant and simple aesthetic, designed with ease of use in mind, but also taking full advantage of the sea and mountain views. The villa will comprise of a lavish open-plan living space of 119m2, which leads directly to the terraces and the dramatic double-edged infinity swimming pool. On this main level will also be a utility room and storage area, as well as a beautiful courtyard garden. The lower level will house 4 en-suite bedrooms, plus an extra room which has been designed for use as an office, but which could easily be utilised as a 5th bedroom.