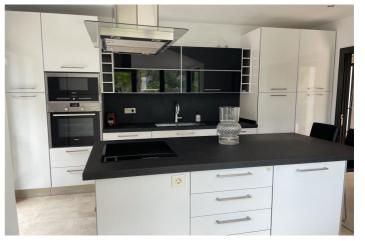

## Features:

| Features         | Orientation      | Climate Control  |
|------------------|------------------|------------------|
| Covered Terrace  | South            | Air Conditioning |
| Private Terrace  |                  | Fireplace        |
| Storage Room     |                  | U/F Heating      |
| Ensuite Bathroom |                  |                  |
| Marble Flooring  |                  |                  |
| Double Glazing   |                  |                  |
| Fitted Wardrobes |                  |                  |
| Fiber Optic      |                  |                  |
| Views            | Setting          | Condition        |
| Garden           | Close To Golf    | Excellent        |
| Pool             | Close To Port    |                  |
|                  | Urbanisation     |                  |
|                  | Close To Sea     |                  |
|                  | Close To Shops   |                  |
|                  | Close To Town    |                  |
| Pool             | Furniture        | Kitchen          |
| Private          | Fully Furnished  | Fully Fitted     |
| Garden           | Security         | Parking          |
| Private          | Gated Complex    | Garage           |
|                  | 24 Hour Security | Private          |
|                  | Electric Blinds  |                  |
|                  | Entry Phone      |                  |
|                  | Safe             |                  |
|                  |                  |                  |