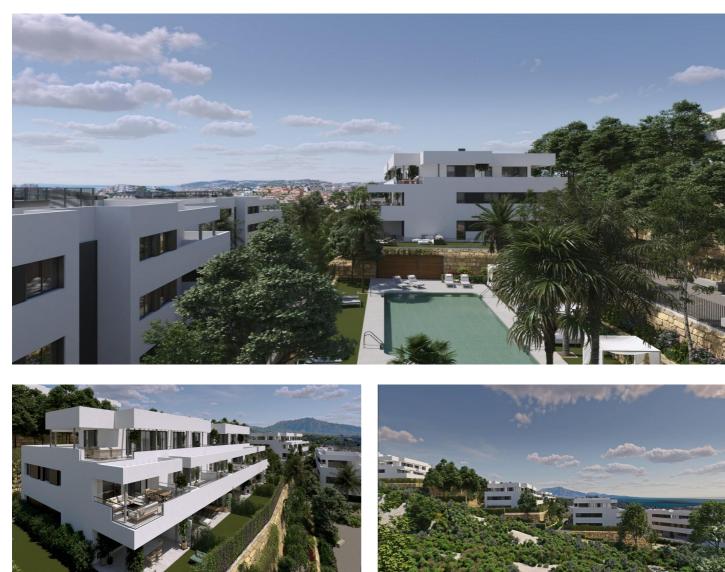

## Costa del Sol, Casares

NEW BUILD RESIDENTIAL COMPLEX IN CASARES New Build residential complex in Casares consists of 47 multifamily apartments and penthouses of 1, 2 and 3 bedrooms. Each property has a garage and storage room included. Private residential complex with swimming pool, garden areas and children's playground. The design of this residential has sought to integrate the construction with its surroundings, taking advantage of the topography of the plot, which allows 360° views of the sea and the mountains. All the properties have fitted kitchens, large terraces and high quality features such as hot water by aerothermal energy and pre-installation for charging electric vehicles. Ground floor apartments with private garden. Residential complex is located in the municipality of Casares, next to the Natural Park of Sierra Bermeja and picturesque villages such as Manilva, Estepona and inland, Gaucín and Genalguacil. Casares is one of the most charming of the Andalusian white villages, located between the sea and the mountains. It perfectly combines more than 2000 metres of sandy beach and clean waters for bathers, surrounded by golf courses and for hikers, Sierra Bermeja. Only 6 minutes from the renowned Finca Cortesin Golf Club, as well as other nearby golf courses such as Sotogrande, Estepona and Marbella, make the golf offer very attractive. Fun and leisure are guaranteed, as well as tranquillity and nature.