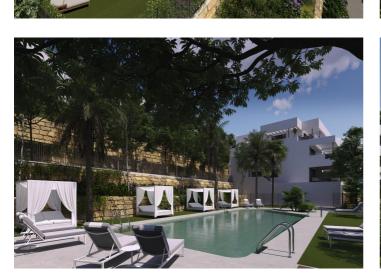

## Costa del Sol, Casares

NEW BUILD RESIDENTIAL COMPLEX IN CASARES New Build residential complex in Casares consists of 47 multifamily apartments and penthouses of 1, 2 and 3 bedrooms. Each property has a garage and storage room included. Private residential complex with swimming pool, garden areas and children's playground. The design of this residential has sought to integrate the construction with its surroundings, taking advantage of the topography of the plot, which allows 360° views of the sea and the mountains. All the properties have fitted kitchens, large terraces and high quality features such as hot water by aerothermal energy and pre-installation for charging electric vehicles. Ground floor apartments with private garden. Residential complex is located in the municipality of Casares, next to the Natural Park of Sierra Bermeja and picturesque villages such as Manilva, Estepona and inland, Gaucín and Genalguacil. Casares is one of the most charming of the Andalusian white villages, located between the sea and the mountains. It perfectly combines more than 2000 metres of sandy beach and clean waters for bathers, surrounded by golf courses and for hikers, Sierra Bermeja. Only 6 minutes from the renowned Finca Cortesin Golf Club, as well as other nearby golf courses such as Sotogrande, Estepona and Marbella, make the golf offer very attractive. Fun and leisure are guaranteed, as well as tranquillity and nature.