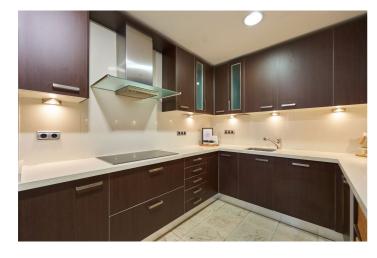

## Costa del Sol, Guadalmina Alta

This magnificent Penthouse duplex property, located in the exclusive and privileged area of Guadalmina Alta, Marbella, is the perfect choice for those seeking an exceptional quality of life in a unique and secure environment. With a built area of 239.55 m², including a spacious glass-enclosed terrace, this home offers three generous en-suite bedrooms, ensuring privacy and comfort for every family member, plus a convenient guest half-bath. The property includes two parking spaces and two storage rooms, providing practical spaces that maximize every corner of this home.