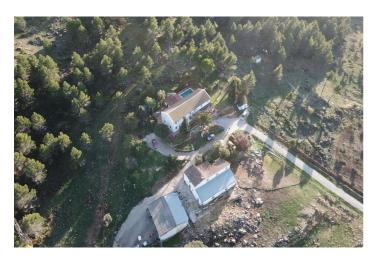

## Serranía de Ronda, Ronda

Company for sale which includes nearly 1.000 hectars (measured by gps) of land only 5 minutes drive from the historical town of Ronda. The lot is so big that the municipality of Ronda just isn't big enough. The lot is also part of the municipalities Júzcar, Cartajima & Alpandeire. The project offers you, as a buyer/developer, an endless range of possibilities. It is already allowed to construct 218.000 m2 (21,8 ha) of floor space on the 545,3 ha of the estate that is situated in the municipality of Ronda. This development permission of the Ronda townhall comes with the designation of "Turístico y Social sobre Actuación Urbanística". Luxurious villas, a hotel, bungalows, studio's, a shopping mall with surrounding service centers such as a gas station, sport and health centre, wellness complex, hunting lodges and even a camping site, form all part of the alternative options for a tourist complex based on the municipal decision. It is to be expected that general purpose facilities such as swimming pool and tennis courts, but also a possible petrol station and alikes (as health care centre) can be constructed on top of the área mentioned in the permit, so that the allocated surface of 218.000 m2 can probably be fully dedicated to living quarters (bungalows, lodges, apartments and hotel accommodation). N.B In addition, and as an option parts of the land can be utilized for a "Green energy project" which would entail windpower plants as well as solar panels. A partially renovated typical spanish "Cortijo" with storage spaces, a stable for 10 horses and a garage for four cars, completely equipped with running water and electrics. A main building of about 440m2 with several bed and bathrooms, a big paved, tiled terrace and an outdoor solarheated pool, along with a separate guesthouse near the pool. Industrial complex based on concrete underground of aprox. 1.500 m2, of which 1.105m2 is built on. Equipped with running water and several powersupplies. A broken-down farmhouse of about 150m2 on a distance of 2kms away from the main road which is suitable for restoration or renovation with its own independent water supply. Also an 80m3 water reservoir with a submersible pump at a depth of 75 mts is present and is supplying of drinking water. This installation can supply irrigation for for 10ha of the flat meadows or other agricultural use. There are also hunting rights connected to the land. Wild pigs, deer, mountain goat, pheasants etc. Good to know, should hunting be part of your concept. All plans and licenses will have to be obtained at the buyer's expense Price will sent upon request!