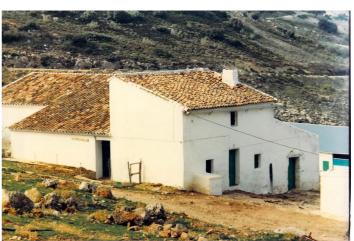

## Serranía de Ronda, Ronda

Company for sale which includes nearly 1.000 hectars (measured by gps) of land only 5 minutes drive from the historical town of Ronda. The lot is so big that the municipality of Ronda just isn't big enough. The lot is also part of the municipalities Júzcar, Cartajima & Alpandeire. The project offers you, as a buyer/developer, an endless range of possibilities. It is already allowed to construct 218.000 m2 (21,8 ha) of floor space on the 545,3 ha of the estate that is situated in the municipality of Ronda. This development permission of the Ronda townhall comes with the designation of "Turístico y Social sobre Actuación Urbanística". Luxurious villas, a hotel, bungalows, studio's, a shopping mall with surrounding service centers such as a gas station, sport and health centre, wellness complex, hunting lodges and even a camping site, form all part of the alternative options for a tourist complex based on the municipal decision. It is to be expected that general purpose facilities such as swimming pool and tennis courts, but also a possible petrol station and alikes (as health care centre) can be constructed on top of the área mentioned in the permit, so that the allocated surface of 218.000 m2 can probably be fully dedicated to living quarters (bungalows, lodges, apartments and hotel accommodation). N.B In addition, and as an option parts of the land can be utilized for a "Green energy project" which would entail windpower plants as well as solar panels. A partially renovated typical spanish "Cortijo" with storage spaces, a stable for 10 horses and a garage for four cars, completely equipped with running water and electrics. A main building of about 440m2 with several bed and bathrooms, a big paved, tiled terrace and an outdoor solarheated pool, along with a separate guesthouse near the pool. Industrial complex based on concrete underground of aprox. 1.500 m2, of which 1.105m2 is built on. Equipped with running water and several powersupplies. A broken-down farmhouse of about 150m2 on a distance of 2kms away from the main road which is suitable for restoration or renovation with its own independent water supply. Also an 80m3 water reservoir with a submersible pump at a depth of 75 mts is present and is supplying of drinking water. This installation can supply irrigation for for 10ha of the flat meadows or other agricultural use. There are also hunting rights connected to the land. Wild pigs, deer, mountain goat, pheasants etc. Good to know, should hunting be part of your concept. All plans and licenses will have to be obtained at the buyer's expense Price will sent upon request!