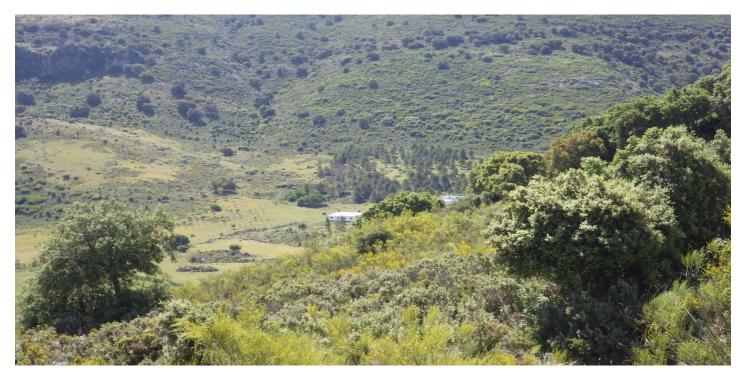

## Serranía de Ronda, Ronda

Company for sale which includes nearly 1.000 hectars (measured by gps) of land only 5 minutes drive from the historical town of Ronda. The lot is so big that the municipality of Ronda just isn't big enough. The lot is also part of the municipalities Júzcar, Cartajima & Alpandeire. The project offers you, as a buyer/developer, an endless range of possibilities. It is already allowed to construct 218.000 m2 (21,8 ha) of floor space on the 545,3 ha of the estate that is situated in the municipality of Ronda. This development permission of the Ronda townhall comes with the designation of "Turístico y Social sobre Actuación Urbanística". Luxurious villas, a hotel, bungalows, studio's, a shopping mall with surrounding service centers such as a gas station, sport and health centre, wellness complex, hunting lodges and even a camping site, form all part of the alternative options for a tourist complex based on the municipal decision. It is to be expected that general purpose facilities such as swimming pool and tennis courts, but also a possible petrol station and alikes (as health care centre) can be constructed on top of the área mentioned in the permit, so that the allocated surface of 218.000 m2 can probably be fully dedicated to living quarters (bungalows, lodges, apartments and hotel accommodation). N.B In addition, and as an option parts of the land can be utilized for a "Green energy project" which would entail windpower plants as well as solar panels. A partially renovated typical spanish "Cortijo" with storage spaces, a stable for 10 horses and a garage for four cars, completely equipped with running water and electrics. A main building of about 440m2 with several bed and bathrooms, a big paved, tiled terrace and an outdoor solarheated pool, along with a separate guesthouse near the pool. Industrial complex based on concrete underground of aprox. 1.500 m2, of which 1.105m2 is built on. Equipped with running water and several powersupplies. A broken-down farmhouse of about 150m2 on a distance of 2kms away from the main road which is suitable for restoration or renovation with its own independent water supply. Also an 80m3 water reservoir with a submersible pump at a depth of 75 mts is present and is supplying of drinking water. This installation can supply irrigation for for 10ha of the flat meadows or other agricultural use. There are also hunting rights connected to the land. Wild pigs, deer, mountain goat, pheasants etc. Good to know, should hunting be part of your concept. All plans and licenses will have to be obtained at the buyer's expense Price will sent upon request!