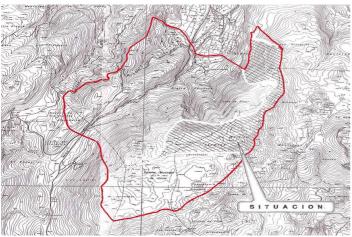

## Serranía de Ronda, Ronda

Company for sale which includes nearly 1.000 hectars (measured by gps) of land only 5 minutes drive from the historical town of Ronda. The lot is so big that the municipality of Ronda just isn't big enough. The lot is also part of the municipalities Júzcar, Cartajima & Alpandeire. The project offers you, as a buyer/developer, an endless range of possibilities. It is already allowed to construct 218.000 m2 (21,8 ha) of floor space on the 545,3 ha of the estate that is situated in the municipality of Ronda. This development permission of the Ronda townhall comes with the designation of "Turístico y Social sobre Actuación Urbanística". Luxurious villas, a hotel, bungalows, studio's, a shopping mall with surrounding service centers such as a gas station, sport and health centre, wellness complex, hunting lodges and even a camping site, form all part of the alternative options for a tourist complex based on the municipal decision. It is to be expected that general purpose facilities such as swimming pool and tennis courts, but also a possible petrol station and alikes (as health care centre) can be constructed on top of the área mentioned in the permit, so that the allocated surface of 218.000 m2 can probably be fully dedicated to living quarters (bungalows, lodges, apartments and hotel accommodation). N.B In addition, and as an option parts of the land can be utilized for a "Green energy project" which would entail windpower plants as well as solar panels. A partially renovated typical spanish "Cortijo" with storage spaces, a stable for 10 horses and a garage for four cars, completely equipped with running water and electrics. A main building of about 440m2 with several bed and bathrooms, a big paved, tiled terrace and an outdoor solarheated pool, along with a separate guesthouse near the pool. Industrial complex based on concrete underground of aprox. 1.500 m2, of which 1.105m2 is built on. Equipped with running water and several powersupplies. A broken-down farmhouse of about 150m2 on a distance of 2kms away from the main road which is suitable for restoration or renovation with its own independent water supply. Also an 80m3 water reservoir with a submersible pump at a depth of 75 mts is present and is supplying of drinking water. This installation can supply irrigation for for 10ha of the flat meadows or other agricultural use. There are also hunting rights connected to the land. Wild pigs, deer, mountain goat, pheasants etc. Good to know, should hunting be part of your concept. All plans and licenses will have to be obtained at the buyer's expense Price will sent upon request!