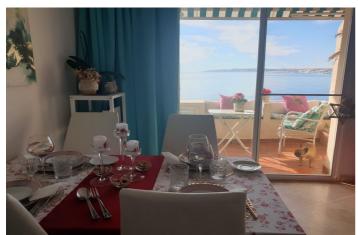

## Costa del Sol, Estepona

Middle Floor Apartment, Estepona, Costa del Sol. Built 40 m<sup>2</sup>, Terrace 6 m<sup>2</sup>.

Setting : Beachfront, Town, Commercial Area, Beachside, Port, Close To Port, Close To Shops, Close To Sea, Close To Town, Close To Schools, Marina, Close To Marina, Urbanisation, Front Line Beach Complex. Orientation : South. Condition : Excellent. Pool : Communal. Climate Control : Air Conditioning, Pre Installed A/C, Hot A/C, Cold A/C. Views : Sea, Port. Features : Covered Terrace, Lift, Fitted Wardrobes, Near Transport, Private Terrace, Satellite TV, WiFi, Storage Room, Access for people with reduced mobility, Marble Flooring, Double Glazing, Courtesy Bus, Near Church, Fiber Optic. Furniture : Fully Furnished. Kitchen : Fully Fitted. Garden : Communal. Security : Gated Complex, Safe. Parking : Underground, Garage, Covered, Private. Category : Beachfront, Resale.

### **Features:**

Features **Covered Terrace** Lift Near Transport **Private Terrace** Satellite TV Storage Room Marble Flooring **Double Glazing Fitted Wardrobes** WiFi **Courtesy Bus** Near Church **Fiber Optic** Access for people with reduced mobility Views Sea Port