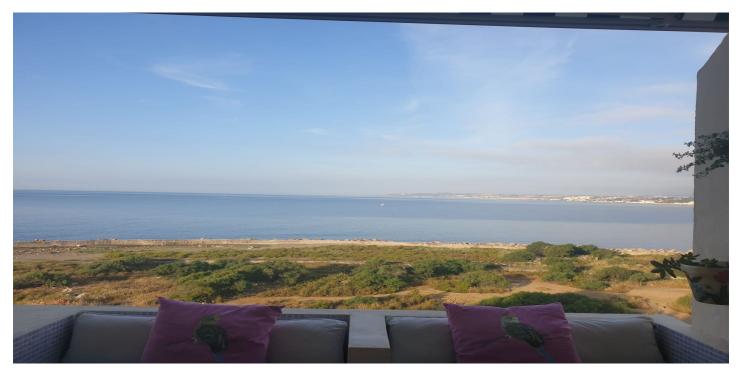

## Costa del Sol, Estepona

Middle Floor Apartment, Estepona, Costa del Sol. Built 40 m<sup>2</sup>, Terrace 6 m<sup>2</sup>.

Setting : Beachfront, Town, Commercial Area, Beachside, Port, Close To Port, Close To Shops, Close To Sea, Close To Town, Close To Schools, Marina, Close To Marina, Urbanisation, Front Line Beach Complex. Orientation : South. Condition : Excellent. Pool : Communal. Climate Control : Air Conditioning, Pre Installed A/C, Hot A/C, Cold A/C. Views : Sea, Port. Features : Covered Terrace, Lift, Fitted Wardrobes, Near Transport, Private Terrace, Satellite TV, WiFi, Storage Room, Access for people with reduced mobility, Marble Flooring, Double Glazing, Courtesy Bus, Near Church, Fiber Optic. Furniture : Fully Furnished. Kitchen : Fully Fitted. Garden : Communal. Security : Gated Complex, Safe. Parking : Underground, Garage, Covered, Private. Category : Beachfront, Resale.

### **Features:**

Features **Covered Terrace** Lift Near Transport **Private Terrace** Satellite TV Storage Room Marble Flooring **Double Glazing Fitted Wardrobes** WiFi **Courtesy Bus** Near Church **Fiber Optic** Access for people with reduced mobility Views Sea Port

### Setting

**Commercial Area** Beachside **Close To Port** Urbanisation Close To Sea **Close To Shops Close To Town Close To Schools** Beachfront Town Port Marina **Close To Marina** Front Line Beach Complex Furniture **Fully Furnished** Security **Gated Complex** Safe