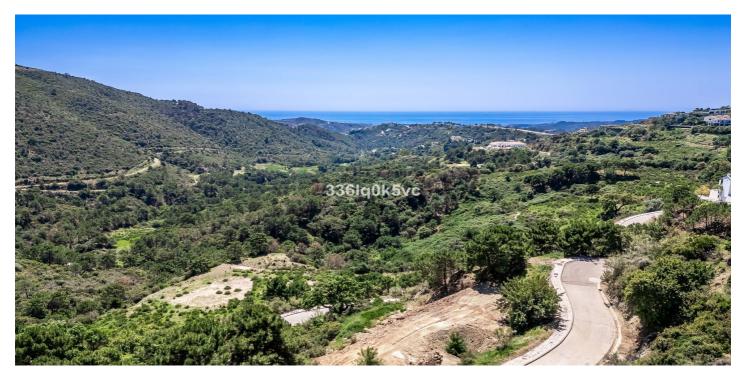

## Costa del Sol, Benahavís

Plot Size: 2975m2 Location: Monte Mayor, with its elevated position, provides panoramic views of the surrounding landscape and the sparkling Mediterranean Sea. Villa Design: Contemporary Elegance: Embrace contemporary architectural design to complement the natural beauty of the surroundings. Consider sleek lines, expansive windows, and open-plan living spaces to maximize the views. Integration with Nature: Blend the villa seamlessly into the landscape, incorporating natural materials like stone and wood. Landscaping should feature native plants and trees to enhance the sense of tranquility and connection with nature. Luxurious Amenities: Create a luxurious retreat with amenities such as infinity pool overlooking the sea, spacious outdoor terraces for lounging and entertaining, a gourmet kitchen, spa area, and perhaps even a rooftop deck for stargazing. Privacy and Seclusion: Ensure privacy by strategically positioning the villa within the plot, utilizing landscaping and natural features to create secluded outdoor spaces. Smart and Sustainable: Incorporate smart home technology for energy efficiency and convenience. Consider sustainable features such as solar panels, rainwater harvesting, and eco-friendly materials to minimize environmental impact. Personal Touches: Infuse the design with your personal style and preferences, whether it's a home theater, wine cellar, or yoga studio. This is your dream villa, so make it uniquely yours!