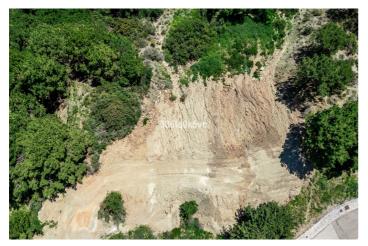

## Residential Plot for sale in Benahavís, Benahavís

750,000€

Reference: R4712719 Plot Size: 2,975m<sup>2</sup>

## Costa del Sol, Benahavís

Plot Size: 2975m2 Location: Monte Mayor, with its elevated position, provides panoramic views of the surrounding landscape and the sparkling Mediterranean Sea. Villa Design: Contemporary Elegance: Embrace contemporary architectural design to complement the natural beauty of the surroundings. Consider sleek lines, expansive windows, and open-plan living spaces to maximize the views. Integration with Nature: Blend the villa seamlessly into the landscape, incorporating natural materials like stone and wood. Landscaping should feature native plants and trees to enhance the sense of tranquility and connection with nature. Luxurious Amenities: Create a luxurious retreat with amenities such as infinity pool overlooking the sea, spacious outdoor terraces for lounging and entertaining, a gourmet kitchen, spa area, and perhaps even a rooftop deck for stargazing. Privacy and Seclusion: Ensure privacy by strategically positioning the villa within the plot, utilizing landscaping and natural features to create secluded outdoor spaces. Smart and Sustainable: Incorporate smart home technology for energy efficiency and convenience. Consider sustainable features such as solar panels, rainwater harvesting, and eco-friendly materials to minimize environmental impact. Personal Touches: Infuse the design with your personal style and preferences, whether it's a home theater, wine cellar, or yoga studio. This is your dream villa, so make it uniquely yours!