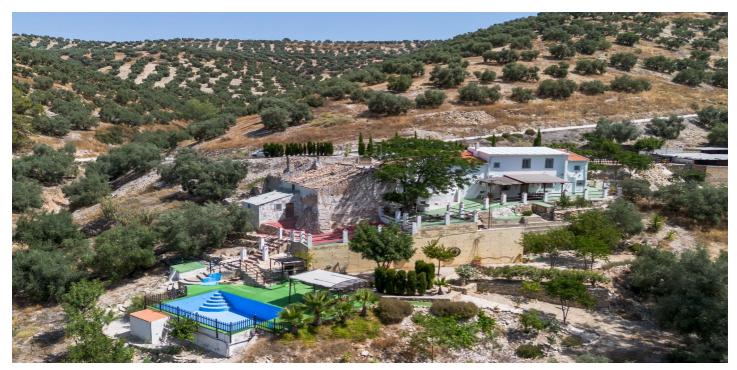

Outside, this estate offers much more:

A cozy porch with panoramic mountain views, perfect for lazy afternoons, a swimming pool, barbecue area, ideal for outdoor celebrations and a summer dining room to enjoy the natural environment. It also has a garden where you can grow your own fruits and vegetables.

Note that the property has a century-old house attached to the house, with great potential to reform to your liking. It also has a large parking area for several vehicles and all in a unique environment of peace and privacy.

Surrounded by majestic mountains and virgin nature, bordered by a stream and ancient olive trees, this estate is perfect for those looking for an exclusive home in a unique and unbeatable environment.