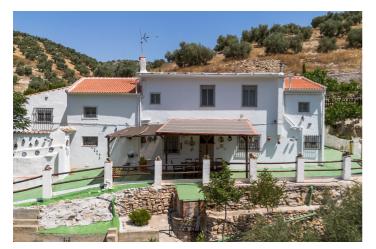

## Nororma, Cuevas de San Marcos

Experience rural charm in this charming rustic home full of amenities!

Discover this two-story rural gem ideal for those looking for space, tranquility and nature.

On the ground floor, the house welcomes you with a spacious living room equipped with a fireplace, which will give you that warm and homey touch so desired, a fully equipped kitchen, a bedroom, a hallway with a storage area and a bathroom. When you go up to the upper floor you will discover four bedrooms and two full bathrooms, one of them en suite.

Outside, this estate offers much more:

A cozy porch with panoramic mountain views, perfect for lazy afternoons, a swimming pool, barbecue area, ideal for outdoor celebrations and a summer dining room to enjoy the natural environment. It also has a garden where you can grow your own fruits and vegetables.