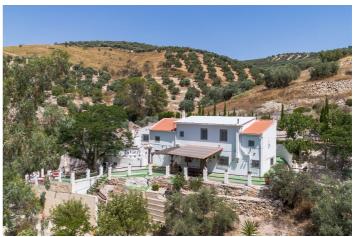

## Nororma, Cuevas de San Marcos

Experience rural charm in this charming rustic home full of amenities!

Discover this two-story rural gem ideal for those looking for space, tranquility and nature.

On the ground floor, the house welcomes you with a spacious living room equipped with a fireplace, which will give you that warm and homey touch so desired, a fully equipped kitchen, a bedroom, a hallway with a storage area and a bathroom. When you go up to the upper floor you will discover four bedrooms and two full bathrooms, one of them en suite.

Outside, this estate offers much more:

A cozy porch with panoramic mountain views, perfect for lazy afternoons, a swimming pool, barbecue area, ideal for outdoor celebrations and a summer dining room to enjoy the natural environment. It also has a garden where you can grow your own fruits and vegetables.

Surrounded by majestic mountains and virgin nature, bordered by a stream and ancient olive trees, this estate is perfect for those looking for an exclusive home in a unique and unbeatable environment.