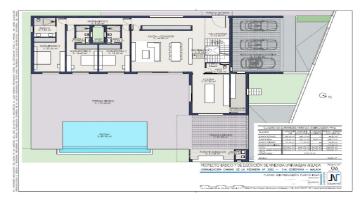

## Costa del Sol, Estepona

Prime Plot with Sea Views in La Resina Golf, Estepona

An exceptional opportunity to build a stunning modern villa on a completely flat 1,237 m² plot overlooking La Resina Golf Course. Recently approved and paid building license included, with a luxury project designed by one of Spain's top architects. The property will feature sea views from the first floor, an infinity pool, and parking for several cars. With a projected value of approx. €2.8M, this is a perfect investment with an estimated ROI of €800,000. The stone retaining wall adds character and privacy. All guarantees are in place—construction can begin almost immediately. Build your dream home or develop to resell.