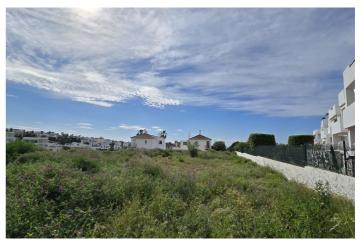

## Residential Plot for sale in Estepona, Estepona

575,000€

Reference: R5014036 Plot Size: 1,237m<sup>2</sup> Build Size: 640m<sup>2</sup>

## Costa del Sol, Estepona

Prime Plot with Sea Views in La Resina Golf, Estepona

An exceptional opportunity to build a stunning modern villa on a completely flat 1,237 m² plot overlooking La Resina Golf Course. Recently approved and paid building license included, with a luxury project designed by one of Spain's top architects. The property will feature sea views from the first floor, an infinity pool, and parking for several cars. With a projected value of approx. €2.8M, this is a perfect investment with an estimated ROI of €800,000. The stone retaining wall adds character and privacy. All guarantees are in place—construction can begin almost immediately. Build your dream home or develop to resell.