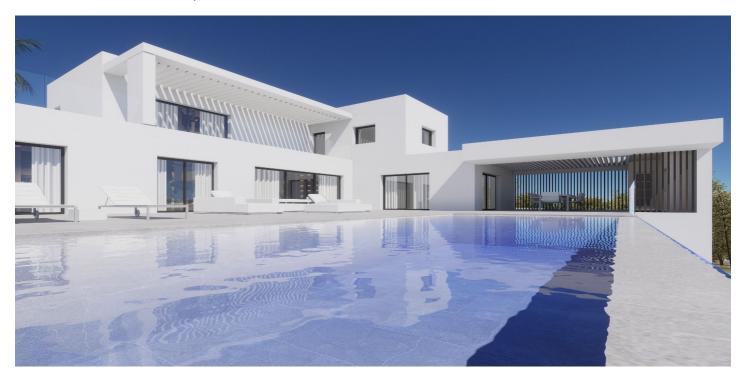

## Costa del Sol, Estepona

Prime Plot with Sea Views in La Resina Golf, Estepona

An exceptional opportunity to build a stunning modern villa on a completely flat 1,237 m² plot overlooking La Resina Golf Course. Recently approved and paid building license included, with a luxury project designed by one of Spain's top architects. The property will feature sea views from the first floor, an infinity pool, and parking for several cars. With a projected value of approx. €2.8M, this is a perfect investment with an estimated ROI of €800,000. The stone retaining wall adds character and privacy. All guarantees are in place—construction can begin almost immediately. Build your dream home or develop to resell.