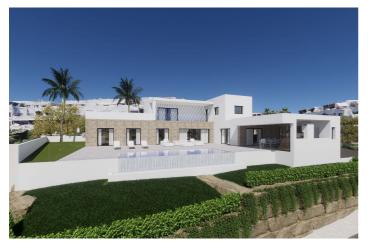

## Costa del Sol, Estepona

Prime Plot with Sea Views in La Resina Golf, Estepona

An exceptional opportunity to build a stunning modern villa on a completely flat 1,237 m² plot overlooking La Resina Golf Course. Recently approved and paid building license included, with a luxury project designed by one of Spain's top architects. The property will feature sea views from the first floor, an infinity pool, and parking for several cars. With a projected value of approx. €2.8M, this is a perfect investment with an estimated ROI of €800,000. The stone retaining wall adds character and privacy. All guarantees are in place—construction can begin almost immediately. Build your dream home or develop to resell.