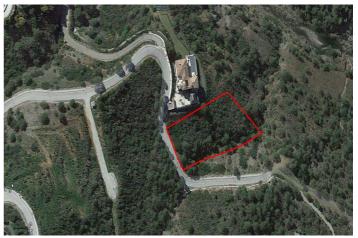

## Grond te koop in Benahavís, Benahavís

249.000€

Referentie: R4825330 Plotgrootte: 4.600m<sup>2</sup> Perceelgrootte: 552m<sup>2</sup>

Imagine building your dream home in this idyllic setting, where the plot's generous size and approved building rights of 561.20 square meters provide the perfect canvas for an extraordinary project. Whether you envision a modern architectural masterpiece or a timeless Mediterranean villa, this plot allows for a creation that harmonizes with its natural surroundings, while enjoying all the comforts of an elite urbanization.