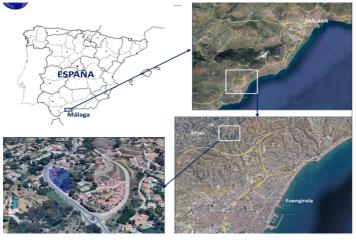

### Costa del Sol, Mijas Costa

Exclusive Development Opportunity in Mijas - Residential Plot in "Cielo Mijas"

!! Panoramic sea view from 1st floor !!

Discover a prime investment opportunity in one of the most sought-after locations on the Costa del Sol. This exceptional urban plot is located along the Fuengirola-Mijas road (A-387), at km 5.5, in the prestigious "Cielo Mijas" development area (UE-S10), just minutes from the charming village of Mijas Pueblo and the beaches of Fuengirola.