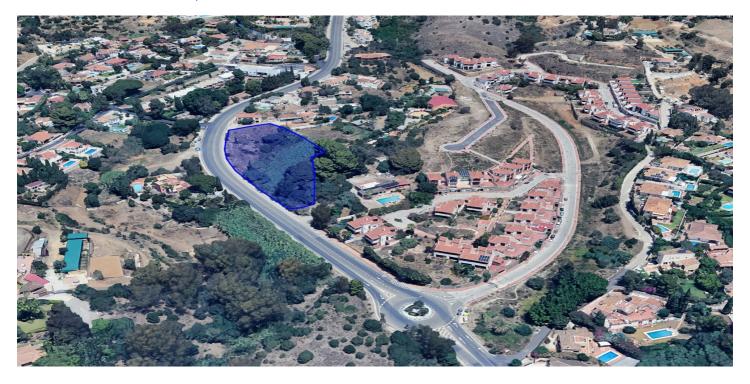

### Costa del Sol, Mijas Costa

Exclusive Development Opportunity in Mijas - Residential Plot in "Cielo Mijas"

!! Panoramic sea view from 1st floor !!

Discover a prime investment opportunity in one of the most sought-after locations on the Costa del Sol. This exceptional urban plot is located along the Fuengirola-Mijas road (A-387), at km 5.5, in the prestigious "Cielo Mijas" development area (UE-S10), just minutes from the charming village of Mijas Pueblo and the beaches of Fuengirola.

#### **Key Features:**

- Total plot area: 4,695 m² (Topographical survey)
- Official cadastral area: 4,040 m<sup>2</sup>
- Buildable area: 3,167 m<sup>2</sup>
- Zoning: ADS-2 (Townhouses, subtype 2)
- Urban land with full planning permission (Detailed Study ED.339 approved)
- Required road dedication: 555 m<sup>2</sup>
- Minimum setback from roadway: 18 meters
- Steep slope from north to south with approx. 15m elevation difference

The parcel is part of a fully approved urban development plan and is ideal for a residential complex of attached homes (townhouses). The buildable surface and zoning regulations make it perfect for developers looking to create an exclusive community in a natural setting, while remaining well-connected to local services and amenities.