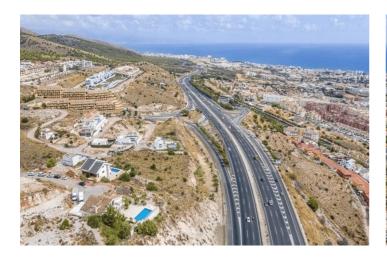

## Costa del Sol, Benalmádena

Plot for sale in Santangelo - 785 m<sup>2</sup> with panoramic views and project in process

We present an excellent opportunity in the sought after area of Santangelo, Benalmadena: a plot of 785 m<sup>2</sup> with a buildable area of 25%, which allows to build up to 196.25 m<sup>2</sup> of single-family housing.

## Why Santangelo?

Santangelo is one of the most sought-after residential areas in Benalmádena due to its perfect balance between tranquility and accessibility. Just a few minutes from the A-7 highway, it connects quickly with Malaga city, the airport, and the rest of the Costa del Sol. In addition, its elevated orientation allows you to enjoy spectacular sunsets and sea views even from the first floor.