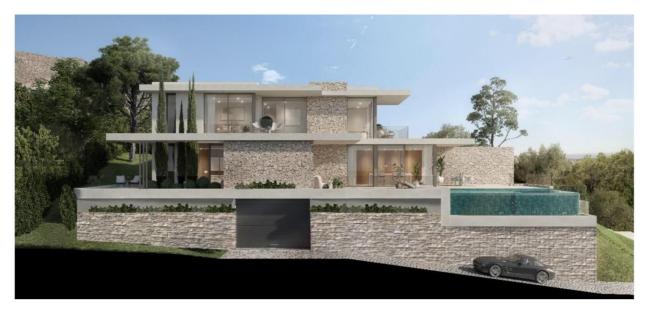

## Costa del Sol, Benalmádena

Plot for sale in Santangelo - 785 m<sup>2</sup> with panoramic views and project in process

We present an excellent opportunity in the sought after area of Santangelo, Benalmadena: a plot of 785 m<sup>2</sup> with a buildable area of 25%, which allows to build up to 196.25 m<sup>2</sup> of single-family housing.

This plot not only stands out for its privileged location and unobstructed views of the sea and the mountains, but also because it already has the basic project submitted to the Town Hall and the building permit in process, which means a valuable saving of time and paperwork for those who wish to build immediately.