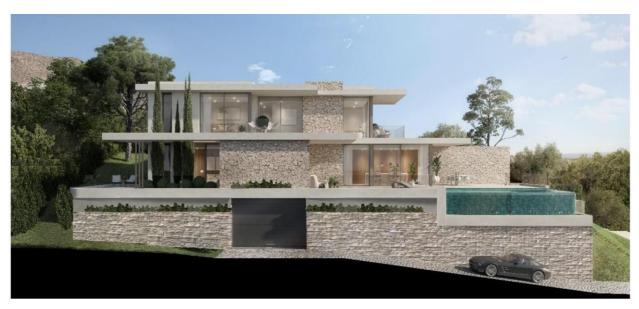

## Costa del Sol, Benalmádena

Plot for sale in Santangelo - 785 m<sup>2</sup> with panoramic views and project in process

We present an excellent opportunity in the sought after area of Santangelo, Benalmadena: a plot of 785 m<sup>2</sup> with a buildable area of 25%, which allows to build up to 196.25 m<sup>2</sup> of single-family housing.

This plot not only stands out for its privileged location and unobstructed views of the sea and the mountains, but also because it already has the basic project submitted to the Town Hall and the building permit in process, which means a valuable saving of time and paperwork for those who wish to build immediately.