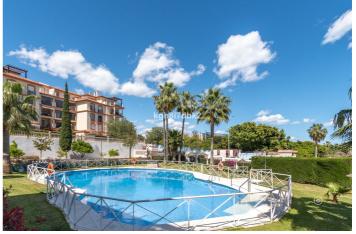

#### Costa del Sol, Benalmádena

South west facing apartment in gated community with pool and garden. Sold fully furnished, ready to move in! Garage and store room included.

Distances:

Beach: 600m Weekly mercadillo: 100m Public Park: 100m Train station 950m Supermarket 600m Airport 15km

#### Features:

| Features         | Orientation      | Climate Control  |
|------------------|------------------|------------------|
| Covered Terrace  | South West       | Air Conditioning |
| Lift             |                  |                  |
| Storage Room     |                  |                  |
| Ensuite Bathroom |                  |                  |
| Marble Flooring  |                  |                  |
| Double Glazing   |                  |                  |
| Fitted Wardrobes |                  |                  |
| Fiber Optic      |                  |                  |
| Views            | Setting          | Condition        |
| Sea              | Close To Golf    | Good             |
| Mountain         | Urbanisation     |                  |
| Panoramic        | Close To Sea     |                  |
| Urban            | Close To Shops   |                  |
|                  | Close To Town    |                  |
|                  | Close To Schools |                  |
|                  | Close To Marina  |                  |
| Pool             | Furniture        | Kitchen          |
| Communal         | Fully Furnished  | Fully Fitted     |
| Garden           | Security         | Parking          |
| Communal         | Gated Complex    | Underground      |
|                  | Electric Blinds  | Private          |