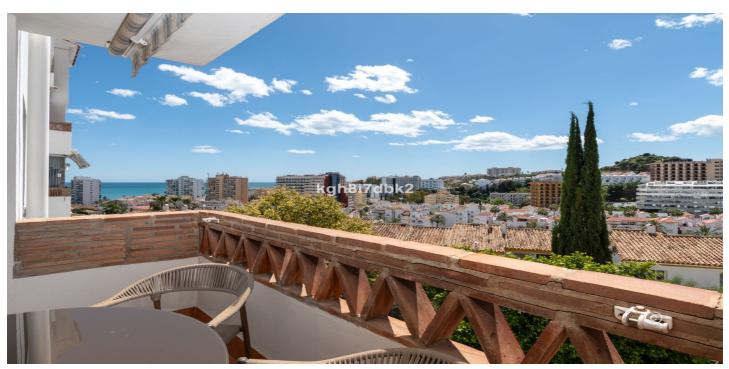

#### Costa del Sol, Benalmádena

South west facing apartment in gated community with pool and garden. Sold fully furnished, ready to move in! Garage and store room included.

Distances:

Beach: 600m Weekly mercadillo: 100m Public Park: 100m Train station 950m Supermarket 600m Airport 15km

#### Features:

| Features         | Orientation      | Climate Control  |
|------------------|------------------|------------------|
| Covered Terrace  | South West       | Air Conditioning |
| Lift             |                  |                  |
| Storage Room     |                  |                  |
| Ensuite Bathroom |                  |                  |
| Marble Flooring  |                  |                  |
| Double Glazing   |                  |                  |
| Fitted Wardrobes |                  |                  |
| Fiber Optic      |                  |                  |
| Views            | Setting          | Condition        |
| Sea              | Close To Golf    | Good             |
| Mountain         | Urbanisation     |                  |
| Panoramic        | Close To Sea     |                  |
| Urban            | Close To Shops   |                  |
|                  | Close To Town    |                  |
|                  | Close To Schools |                  |
|                  | Close To Marina  |                  |
| Pool             | Furniture        | Kitchen          |
| Communal         | Fully Furnished  | Fully Fitted     |
| Garden           | Security         | Parking          |
| Communal         | Gated Complex    | Underground      |
|                  | Electric Blinds  | Private          |