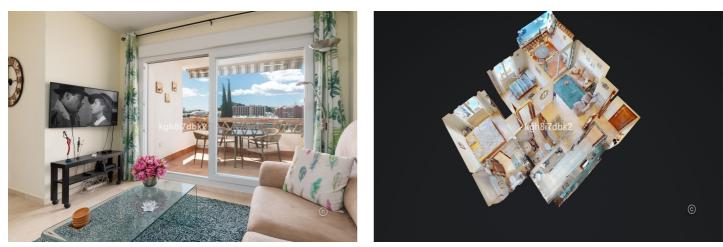

#### Costa del Sol, Benalmádena

South west facing apartment in gated community with pool and garden. Sold fully furnished, ready to move in! Garage and store room included.

Distances:

Beach: 600m Weekly mercadillo: 100m Public Park: 100m Train station 950m Supermarket 600m Airport 15km

#### Features:

| Features         | Orientation      | Climate Control  |
|------------------|------------------|------------------|
| Covered Terrace  | South West       | Air Conditioning |
| Lift             |                  |                  |
| Storage Room     |                  |                  |
| Ensuite Bathroom |                  |                  |
| Marble Flooring  |                  |                  |
| Double Glazing   |                  |                  |
| Fitted Wardrobes |                  |                  |
| Fiber Optic      |                  |                  |
| Views            | Setting          | Condition        |
| Sea              | Close To Golf    | Good             |
| Mountain         | Urbanisation     |                  |
| Panoramic        | Close To Sea     |                  |
| Urban            | Close To Shops   |                  |
|                  | Close To Town    |                  |
|                  | Close To Schools |                  |
|                  | Close To Marina  |                  |
| Pool             | Furniture        | Kitchen          |
| Communal         | Fully Furnished  | Fully Fitted     |
| Garden           | Security         | Parking          |
| Communal         | Gated Complex    | Underground      |
|                  | Electric Blinds  | Private          |