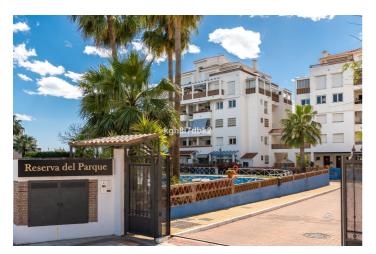

#### Costa del Sol, Benalmádena

South west facing apartment in gated community with pool and garden. Sold fully furnished, ready to move in! Garage and store room included.

Distances:

Beach: 600m Weekly mercadillo: 100m Public Park: 100m Train station 950m Supermarket 600m Airport 15km

#### Features:

| Features         | Orientation      | Climate Control  |
|------------------|------------------|------------------|
| Covered Terrace  | South West       | Air Conditioning |
| Lift             |                  |                  |
| Storage Room     |                  |                  |
| Ensuite Bathroom |                  |                  |
| Marble Flooring  |                  |                  |
| Double Glazing   |                  |                  |
| Fitted Wardrobes |                  |                  |
| Fiber Optic      |                  |                  |
| Views            | Setting          | Condition        |
| Sea              | Close To Golf    | Good             |
| Mountain         | Urbanisation     |                  |
| Panoramic        | Close To Sea     |                  |
| Urban            | Close To Shops   |                  |
|                  | Close To Town    |                  |
|                  | Close To Schools |                  |
|                  | Close To Marina  |                  |
| Pool             | Furniture        | Kitchen          |
| Communal         | Fully Furnished  | Fully Fitted     |
| Garden           | Security         | Parking          |
| Communal         | Gated Complex    | Underground      |
|                  | Electric Blinds  | Private          |