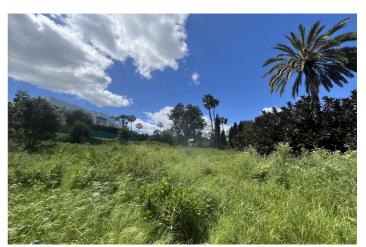

The plot, includes a variaty of mature palm trees, cypresses, and olive trees, that add elegance and charm anchoring this plot to its ideal location. Additionally the the following documentation is already in place for those looking to expidite the building process; Topographical Survey, Geotechnical Study confirming excellent soil quality, and Basic and Execution Architectural Projects