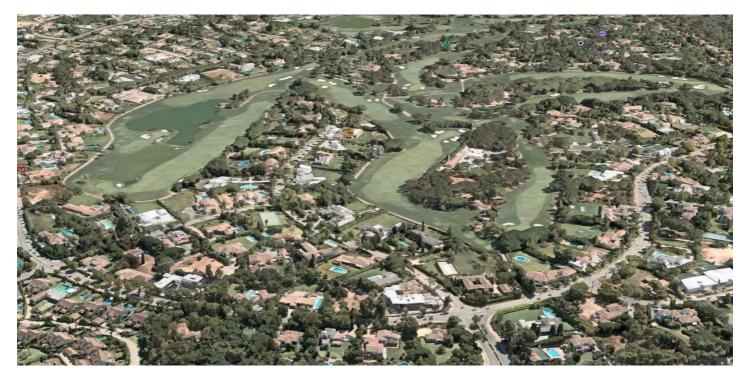

## Costa de la Luz, Sotogrande Costa

Set in Sotogrande Costa's prestigious Kings and Queens neighborhood, this expansive 2,200 m² plot offers a rare chance to design and build a custom luxury home in one of the area's most sought-after streets — Paseo del Parque.

Elevated above its surroundings and ideally oriented to capture the morning and midday sun, the plot offers an uncommon dual perspective: sea views and picturesque mountain scenery. This blend of coastal and countryside outlooks is a true rarity in this prime location.

Perfectly situated close to golf, beaches, the marina, and top international schools, this is a unique opportunity for those seeking exclusivity, elegance, and potential in one of southern Spain's most elite communities.