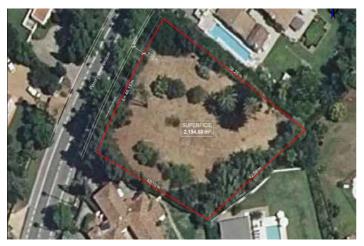

## Land for sale in Sotogrande Costa, Sotogrande

2,100,000 €

Reference: R5018863 Plot Size: 2,200m<sup>2</sup>

## Costa de la Luz, Sotogrande Costa

Set in Sotogrande Costa's prestigious Kings and Queens neighborhood, this expansive 2,200 m² plot offers a rare chance to design and build a custom luxury home in one of the area's most sought-after streets — Paseo del Parque.