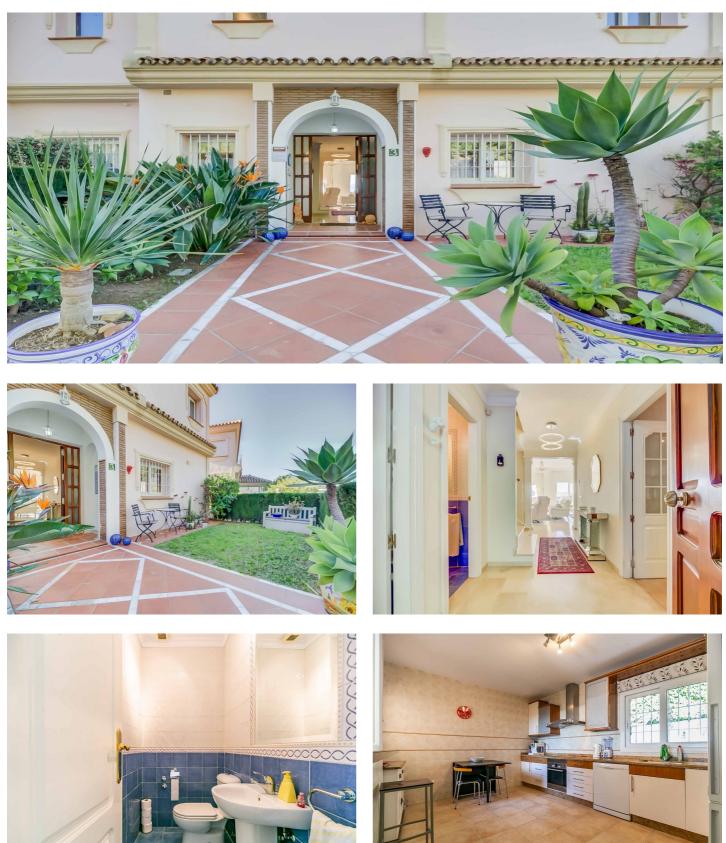

## Costa del Sol, Artola

Fantastic townhouse in the prestigious Artola area of Marbella Welcome to your dream home! Discover this elegant and bright townhouse located in one of Marbella's most desirable residential areas, just minutes from the beautiful Mediterranean, renowned golf courses and all the necessary amenities you could wish for. With 206 m<sup>2</sup> of constructed area, this beautiful property offers breathtaking panoramic views of the Mediterranean Sea and a design that has been created with comfort and privacy in mind. The property consists of 3 cosy bedrooms, 3 bathrooms, 1 guest toilet, a spacious kitchen, and a bright living/dining room, with direct access to a sunny terrace and a lovely private garden. The garden is your own little oasis and has direct access to a communal swimming pool, which is only shared with three neighbours, creating a peaceful and exclusive atmosphere. The property also has a private garage so you always have a safe place for your car. Come and experience what life can be like in this wonderful home where every day feels like a holiday!