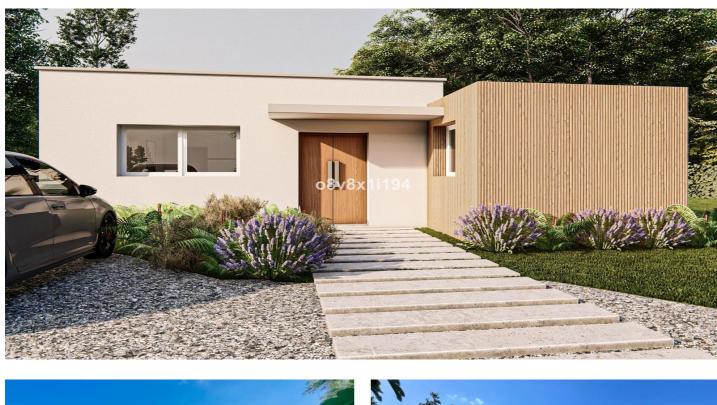

## Costa del Sol, Mijas Costa

With a total area of 2,100 square meters, this rectangular land offers an excellent opportunity to build the house of your dreams or develop a residential project.

One of the outstanding features of this land is the presence of a house to renovate, which offers the possibility of taking advantage of the existing structure and transforming it into a personalized home.

Additionally, the land has space at both the front and rear, offering flexibility and possibilities to expand the property, create gardens or install additional amenities.

The location of this land is privileged, as it is located in Mijas Costa, an area known for its natural beauty and peaceful atmosphere.

Don't miss the opportunity to acquire this land with great potential. Its size, location and the possibilities it offers make it an attractive option both for those looking to build their ideal home and for investors looking for opportunities in the real estate market.