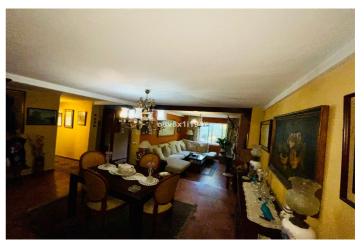

## Costa del Sol, Mijas Costa

With a total area of 2,100 square meters, this rectangular land offers an excellent opportunity to build the house of your dreams or develop a residential project.

One of the outstanding features of this land is the presence of a house to renovate, which offers the possibility of taking advantage of the existing structure and transforming it into a personalized home.

## Features:

Features Private Terrace Wood Flooring Access for people with reduced mobility Condition Renovation Required **Orientation** South

**Furniture** Not Furnished **Climate Control** Central Heating