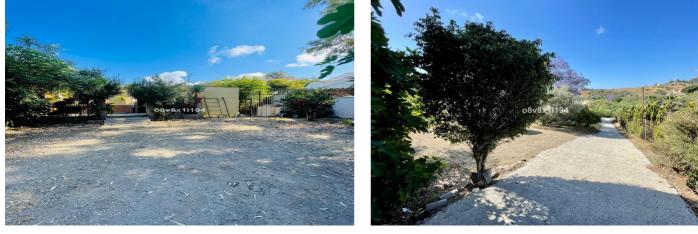

## Costa del Sol, Mijas Costa

With a total area of 2,100 square meters, this rectangular land offers an excellent opportunity to build the house of your dreams or develop a residential project.

One of the outstanding features of this land is the presence of a house to renovate, which offers the possibility of taking advantage of the existing structure and transforming it into a personalized home.

Additionally, the land has space at both the front and rear, offering flexibility and possibilities to expand the property, create gardens or install additional amenities.

The location of this land is privileged, as it is located in Mijas Costa, an area known for its natural beauty and peaceful atmosphere.

Within walking distance, you can access beaches, restaurants, shops and essential services. In addition, Mijas Costa has an excellent connection with the main transport routes, which makes it easy to travel to other areas of interest.