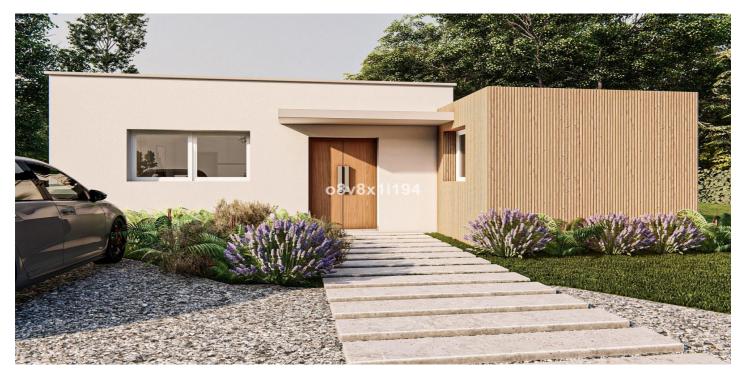

## Costa del Sol, Mijas Costa

With a total area of 2,100 square meters, this rectangular land offers an excellent opportunity to build the house of your dreams or develop a residential project.

One of the outstanding features of this land is the presence of a house to renovate, which offers the possibility of taking advantage of the existing structure and transforming it into a personalized home.

Don't miss the opportunity to acquire this land with great potential. Its size, location and the possibilities it offers make it an attractive option both for those looking to build their ideal home and for investors looking for opportunities in the real estate market.