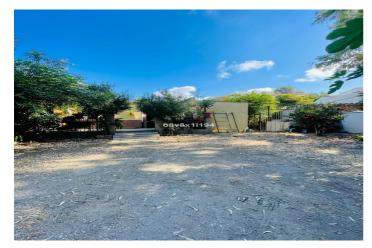

## Costa del Sol, Mijas Costa

With a total area of 2,100 square meters, this rectangular land offers an excellent opportunity to build the house of your dreams or develop a residential project.

One of the outstanding features of this land is the presence of a house to renovate, which offers the possibility of taking advantage of the existing structure and transforming it into a personalized home.

Additionally, the land has space at both the front and rear, offering flexibility and possibilities to expand the property, create gardens or install additional amenities.

The location of this land is privileged, as it is located in Mijas Costa, an area known for its natural beauty and peaceful atmosphere.