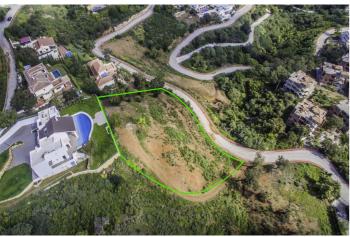

## Costa del Sol, La Mairena

Set within the lush, green hills of La Mairena just 7 minutes from Marbella's finest beaches, this stunning detached villa is the perfect blend of modern design, peaceful surroundings, and panoramic views. Boasting a generous 553m² of built space and set on an expansive elevated plot of 3,719m², this home is an ideal sanctuary for those seeking both privacy and sophistication. The villa is a contemporary masterpiece, offering bright and open interiors with clean lines and luxury finishes throughout. Its two-storey layout is flooded with natural light thanks to expansive floor-to-ceiling windows, which not only brighten every corner of the home but also frame breathtaking views of the Mediterranean Sea, the surrounding countryside, and the Sierra Blanca mountains. All four bedrooms are spacious, each with its own en-suite bathroom, ensuring privacy and comfort for both residents and guests. The master suite, in particular, offers spectacular views and direct access to a private terrace—perfect for enjoying tranquil mornings or romantic sunsets. Multiple outdoor terraces allow you to truly embrace the Andalusian lifestyle—ideal for entertaining, alfresco dining, or simply relaxing by the pool with a drink in hand. The villa's elevated position guarantees uninterrupted views and a constant sense of serenity. Included in the sale is a paid building license, offering potential for future expansion or personalisation of the property. Whether you're looking for a permanent residence, holiday retreat, or an investment with strong rental potential, this villa in La Mairena offers it all. A rare opportunity to own a designer home in one of Marbella's most natural and exclusive residential areas.