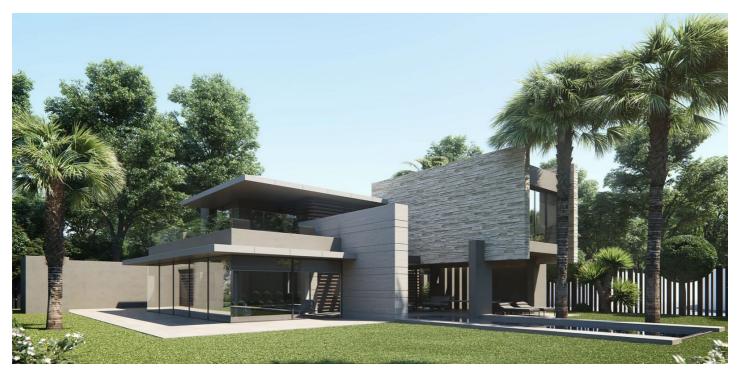

## Detached Villa for sale in San Pedro de Alcántara, Marbella

5,950,000 €

Reference: R5039233 Bedrooms: 8 Bathrooms: 9

Plot Size: 1,151m<sup>2</sup> Build Size: 877m<sup>2</sup>

## Costa del Sol, San Pedro de Alcántara

This exceptional villa project in Cortijo Blanco, San Pedro, offers luxury and comfort across three beautifully designed levels. With 8 en-suite bedrooms, this property is contemporary and offers high-end finishes throughout. Each bedroom features built-in wardrobes, ensuring plenty of storage. The ground floor welcomes you with a bright openplan layout where the living room flows into the dining area and modern kitchen. One en-suite bedroom is located on this level, offering convenience and privacy. The outdoor space is a true oasis, complete with a private swimming pool and landscaped garden—perfect for enjoying the Mediterranean climate in a tranquil setting. The first floor houses the luxurious master suite with a walk-in closet and private terrace. Two additional en-suite bedrooms are also located on this floor, each designed with elegance and functionality in mind. The basement is a highlight of the villa, designed for both leisure and practicality. It includes four en-suite bedrooms—ideal for guests or friends—alongside a game room and bar, perfect for entertaining or family game nights. A home cinema is perfect for movie nights, while a gym caters to fitness enthusiasts. For total relaxation, the spa area includes a massage room, sauna, and Turkish bath. A wine cellar, laundry room, and storage space complete this level. The villa is ideally located in close proximity to the beach and a short drive to golf courses, San Pedro town center, and Puerto Banús. Make this stunning villa yours!