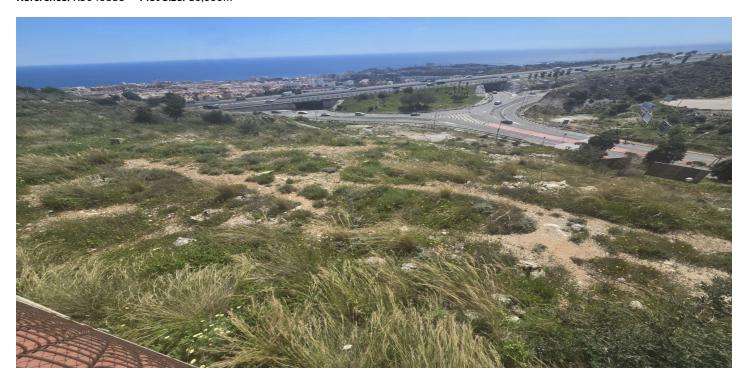

## Costa del Sol, Benalmadena Costa

Prime location in one of the most promising areas of the Costa del Sol. Land Features Area: 10,000 m² Land Use: Residential Buildable Area: 8,000 m² Infrastructure and Access Direct access to the A-7 motorway. 15 minutes from Malaga Airport. Services: Electricity, drinking water, and sewage disposal. Infrastructure and Services Nearby Transportation: Fast connections to major transportation networks. Education: Proximity to international schools and educational centers. Healthcare: Hospitals and private clinics within a 10 km radius. Leisure and Commerce: Shopping centers, restaurants, and beaches are just minutes away. Market Analysis Price of similar plots: Between €350 and €450/m², supporting the valuation of this plot. Market Trend: 15% growth over the last 5 years, consolidating the area as a strategic location for investors and developers. Financial Analysis and Profitability Estimated Return on Investment: Between 20% and 30% over 5 years. High Demand: Significant interest from national and international buyers. Growth Factors: Continued development, proximity to key infrastructure, and the tourist appeal of the Costa del Sol. ② A unique opportunity for investors and developers in one of the most exclusive areas of Benalmádena.