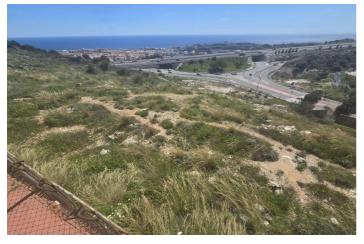

## Costa del Sol, Benalmadena Costa

Prime location in one of the most promising areas of the Costa del Sol. Land Features Area: 10,000 m² Land Use: Residential Buildable Area: 8,000 m² Infrastructure and Access Direct access to the A-7 motorway. 15 minutes from Malaga Airport. Services: Electricity, drinking water, and sewage disposal. Infrastructure and Services Nearby Transportation: Fast connections to major transportation networks. Education: Proximity to international schools and educational centers. Healthcare: Hospitals and private clinics within a 10 km radius. Leisure and Commerce: Shopping centers, restaurants, and beaches are just minutes away. Market Analysis Price of similar plots: Between €350 and €450/m², supporting the valuation of this plot. Market Trend: 15% growth over the last 5 years, consolidating the area as a strategic location for investors and developers. Financial Analysis and Profitability Estimated Return on Investment: Between 20% and 30% over 5 years. High Demand: Significant interest from national and international buyers. Growth Factors: Continued development, proximity to key infrastructure, and the tourist appeal of the Costa del Sol. ② A unique opportunity for investors and developers in one of the most exclusive areas of Benalmádena.