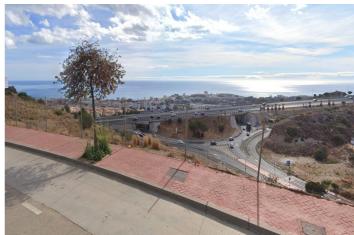

## Costa del Sol, Benalmadena Costa

Prime location in one of the most promising areas of the Costa del Sol. Land Features Area: 10,000 m² Land Use: Residential Buildable Area: 8,000 m² Infrastructure and Access Direct access to the A-7 motorway. 15 minutes from Malaga Airport. Services: Electricity, drinking water, and sewage disposal. Infrastructure and Services Nearby Transportation: Fast connections to major transportation networks. Education: Proximity to international schools and educational centers. Healthcare: Hospitals and private clinics within a 10 km radius. Leisure and Commerce: Shopping centers, restaurants, and beaches are just minutes away. Market Analysis Price of similar plots: Between €350 and €450/m², supporting the valuation of this plot. Market Trend: 15% growth over the last 5 years, consolidating the area as a strategic location for investors and developers. Financial Analysis and Profitability Estimated Return on Investment: Between 20% and 30% over 5 years. High Demand: Significant interest from national and international buyers. Growth Factors: Continued development, proximity to key infrastructure, and the tourist appeal of the Costa del Sol. ② A unique opportunity for investors and developers in one of the most exclusive areas of Benalmádena.