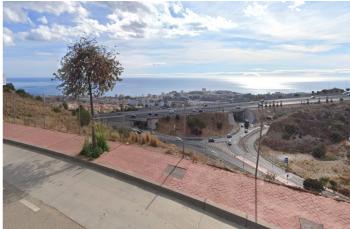

## Costa del Sol, Benalmadena Costa

Prime location in one of the most promising areas of the Costa del Sol. Land Features Area: 10,000 m² Land Use: Residential Buildable Area: 8,000 m² Infrastructure and Access Direct access to the A-7 motorway. 15 minutes from Malaga Airport. Services: Electricity, drinking water, and sewage disposal. Infrastructure and Services Nearby Transportation: Fast connections to major transportation networks. Education: Proximity to international schools and educational centers. Healthcare: Hospitals and private clinics within a 10 km radius. Leisure and Commerce: Shopping centers, restaurants, and beaches are just minutes away. Market Analysis Price of similar plots: Between €350 and €450/m², supporting the valuation of this plot. Market Trend: 15% growth over the last 5 years, consolidating the area as a strategic location for investors and developers. Financial Analysis and Profitability Estimated Return on Investment: Between 20% and 30% over 5 years. High Demand: Significant interest from national and international buyers. Growth Factors: Continued development, proximity to key infrastructure, and the tourist appeal of the Costa del Sol. ② A unique opportunity for investors and developers in one of the most exclusive areas of Benalmádena.