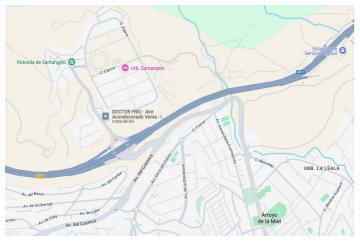

## Costa del Sol, Benalmadena Costa

Prime location in one of the most promising areas of the Costa del Sol. Land Features Area: 10,000 m² Land Use: Residential Buildable Area: 8,000 m² Infrastructure and Access Direct access to the A-7 motorway. 15 minutes from Malaga Airport. Services: Electricity, drinking water, and sewage disposal. Infrastructure and Services Nearby Transportation: Fast connections to major transportation networks. Education: Proximity to international schools and educational centers. Healthcare: Hospitals and private clinics within a 10 km radius. Leisure and Commerce: Shopping centers, restaurants, and beaches are just minutes away. Market Analysis Price of similar plots: Between €350 and €450/m², supporting the valuation of this plot. Market Trend: 15% growth over the last 5 years, consolidating the area as a strategic location for investors and developers. Financial Analysis and Profitability Estimated Return on Investment: Between 20% and 30% over 5 years. High Demand: Significant interest from national and international buyers. Growth Factors: Continued development, proximity to key infrastructure, and the tourist appeal of the Costa del Sol. ② A unique opportunity for investors and developers in one of the most exclusive areas of Benalmádena.