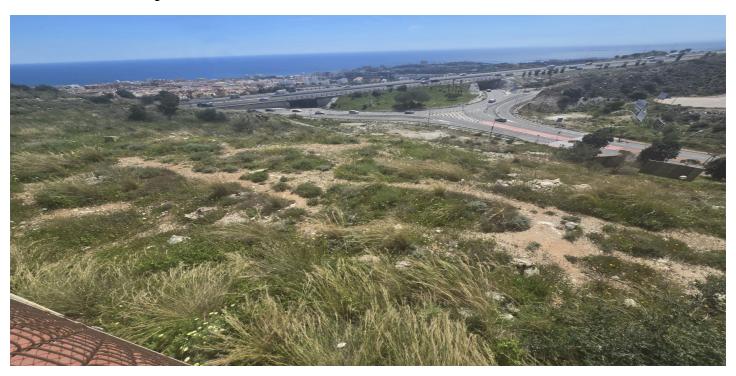

## Costa del Sol, Benalmadena Costa

Prime location in one of the most promising areas of the Costa del Sol. Land Features Area: 10,000 m² Land Use: Residential Buildable Area: 8,000 m² Infrastructure and Access Direct access to the A-7 motorway. 15 minutes from Malaga Airport. Services: Electricity, drinking water, and sewage disposal. Infrastructure and Services Nearby Transportation: Fast connections to major transportation networks. Education: Proximity to international schools and educational centers. Healthcare: Hospitals and private clinics within a 10 km radius. Leisure and Commerce: Shopping centers, restaurants, and beaches are just minutes away. Market Analysis Price of similar plots: Between €350 and €450/m², supporting the valuation of this plot. Market Trend: 15% growth over the last 5 years, consolidating the area as a strategic location for investors and developers. Financial Analysis and Profitability Estimated Return on Investment: Between 20% and 30% over 5 years. High Demand: Significant interest from national and international buyers. Growth Factors: Continued development, proximity to key infrastructure, and the tourist appeal of the Costa del Sol. ② A unique opportunity for investors and developers in one of the most exclusive areas of Benalmádena.