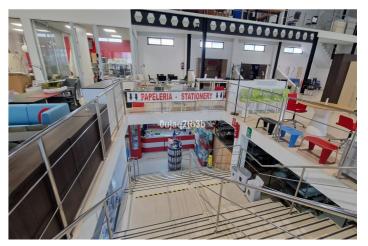

## Costa del Sol, Marbella

Logistics-Focused Industrial Warehouse in Marbella's Business Park - 2,738 m<sup>2</sup> Across 4 Levels This industrial warehouse, located in Marbella's established business and industrial hub, offers an outstanding opportunity for logistics companies seeking a strategically located, well-designed facility tailored for efficient operations. With a total built area of \*\*2,738 m<sup>2</sup> spread over four levels\*\*, this property provides the flexibility, accessibility, and infrastructure essential for modern logistics management. Key Features Total area: 2,738 m<sup>2</sup> Floors: 4 Purpose-built layout: Large, open-plan spaces designed to accommodate warehousing, cross-docking, order preparation, and logistics offices Robust infrastructure: Modern, solid construction featuring vehicle-accessible floors and a heavy-duty freight lift that services all levels Strategic Location for Distribution Located in Marbella's industrial estate, this warehouse benefits from \*\*excellent connectivity to major transport routes\*\*, including highways and key logistics corridors across the Costa del Sol. This location allows for faster dispatch, optimized delivery routes, and seamless integration with regional and national supply chains. Designed for Logistics Operations Specifically configured to support logistics and supply chain activities, the property offers: \* High ceilings ideal for racking and vertical storage systems \* Ample loading and unloading bays \* Direct truck and trailer access \* Versatile interior distribution to streamline operational flows, from inbound reception to outbound dispatch \* Potential to establish integrated logistics offices or control centers Ideal for Logistics and Fulfillment Companies Whether your focus is on warehousing, distribution, e-commerce fulfillment, or supply chain services, this facility offers the spatial efficiency and operational capacity to grow and scale your business. This 2,738 m<sup>2</sup> logistics-ready warehouse in Marbella's premier business park represents a strategic asset for logistics companies seeking to strengthen their presence on the Costa del Sol. With its adaptable space, robust access infrastructure, and excellent location, it is ideally positioned to serve as a central logistics hub or regional distribution center.