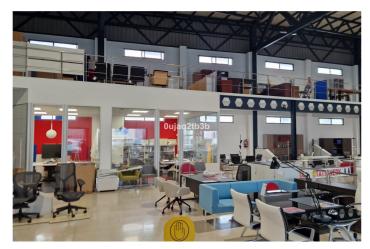

## Costa del Sol, Marbella

Logistics-Focused Industrial Warehouse in Marbella's Business Park - 2,738 m<sup>2</sup> Across 4 Levels This industrial warehouse, located in Marbella's established business and industrial hub, offers an outstanding opportunity for logistics companies seeking a strategically located, well-designed facility tailored for efficient operations. With a total built area of \*\*2,738 m<sup>2</sup> spread over four levels\*\*, this property provides the flexibility, accessibility, and infrastructure essential for modern logistics management. Key Features Total area: 2,738 m<sup>2</sup> Floors: 4 Purpose-built layout: Large, open-plan spaces designed to accommodate warehousing, cross-docking, order preparation, and logistics offices Robust infrastructure: Modern, solid construction featuring vehicle-accessible floors and a heavy-duty freight lift that services all levels Strategic Location for Distribution Located in Marbella's industrial estate, this warehouse benefits from \*\*excellent connectivity to major transport routes\*\*, including highways and key logistics corridors across the Costa del Sol. This location allows for faster dispatch, optimized delivery routes, and seamless integration with regional and national supply chains. Designed for Logistics Operations Specifically configured to support logistics and supply chain activities, the property offers: \* High ceilings ideal for racking and vertical storage systems \* Ample loading and unloading bays \* Direct truck and trailer access \* Versatile interior distribution to streamline operational flows, from inbound reception to outbound dispatch \* Potential to establish integrated logistics offices or control centers Ideal for Logistics and Fulfillment Companies Whether your focus is on warehousing, distribution, e-commerce fulfillment, or supply chain services, this facility offers the spatial efficiency and operational capacity to grow and scale your business. This 2,738 m<sup>2</sup> logistics-ready warehouse in Marbella's premier business park represents a strategic asset for logistics companies seeking to strengthen their presence on the Costa del Sol. With its adaptable space, robust access infrastructure, and excellent location, it is ideally positioned to serve as a central logistics hub or regional distribution center.