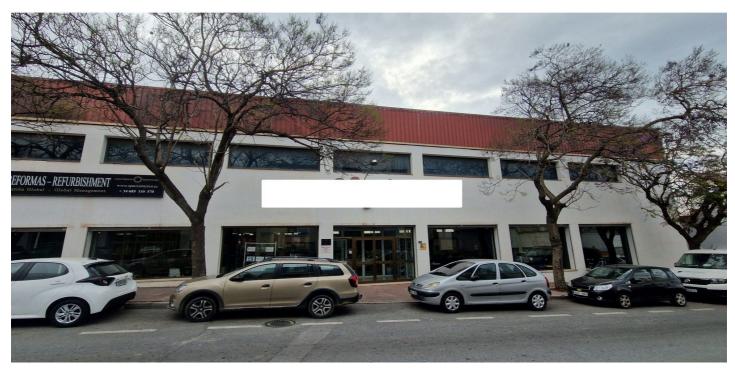

## 6,000,000 €

Warehouse for sale in Marbella, Marbella

 $\label{eq:Reference: R5043529} \begin{array}{ccc} \text{Bedrooms: 8} & \text{Bathrooms: 4} & \text{Build Size: 2,738} m^2 \end{array}$ 

## Costa del Sol, Marbella

Logistics-Focused Industrial Warehouse in Marbella's Business Park - 2,738 m<sup>2</sup> Across 4 Levels This industrial warehouse, located in Marbella's established business and industrial hub, offers an outstanding opportunity for logistics companies seeking a strategically located, well-designed facility tailored for efficient operations. With a total built area of \*\*2,738 m<sup>2</sup> spread over four levels\*\*, this property provides the flexibility, accessibility, and infrastructure essential for modern logistics management. Key Features Total area: 2,738 m<sup>2</sup> Floors: 4 Purpose-built layout: Large, open-plan spaces designed to accommodate warehousing, cross-docking, order preparation, and logistics offices Robust infrastructure: Modern, solid construction featuring vehicle-accessible floors and a heavy-duty freight lift that services all levels Strategic Location for Distribution Located in Marbella's industrial estate, this warehouse benefits from \*\*excellent connectivity to major transport routes\*\*, including highways and key logistics corridors across the Costa del Sol. This location allows for faster dispatch, optimized delivery routes, and seamless integration with regional and national supply chains. Designed for Logistics Operations Specifically configured to support logistics and supply chain activities, the property offers: \* High ceilings ideal for racking and vertical storage systems \* Ample loading and unloading bays \* Direct truck and trailer access \* Versatile interior distribution to streamline operational flows, from inbound reception to outbound dispatch \* Potential to establish integrated logistics offices or control centers Ideal for Logistics and Fulfillment Companies Whether your focus is on warehousing, distribution, e-commerce fulfillment, or supply chain services, this facility offers the spatial efficiency and operational capacity to grow and scale your business. This 2,738 m<sup>2</sup> logistics-ready warehouse in Marbella's premier business park represents a strategic asset for logistics companies seeking to strengthen their presence on the Costa del Sol. With its adaptable space, robust access infrastructure, and excellent location, it is ideally positioned to serve as a central logistics hub or regional distribution center.